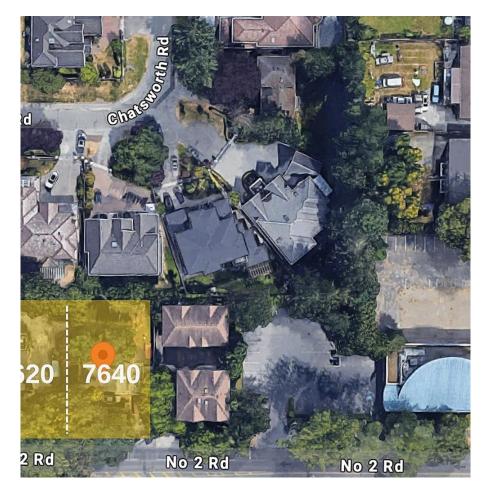

## 7640 No. 2 Road, Richmond

\$2,490,000

Developers and investors Alert! Townhouse/multiunits potential land assembly site. Huge 8400' square lot in Popular West Richmond area steps from Blundell Centre Plaza and easy access to Vancouver! List together with 7620 No.2 Rd, total of 17,518' of lot space. Plz confirm with city on the newly approved City to permit small-scale multiunit housing (SSMUH) under Bill 44. There is pending DP application submitted already with 8 townhouse. Potentially to combine 3 adjacent lots together (7640, 7620, 7600 No.2 Rd) call for more details.