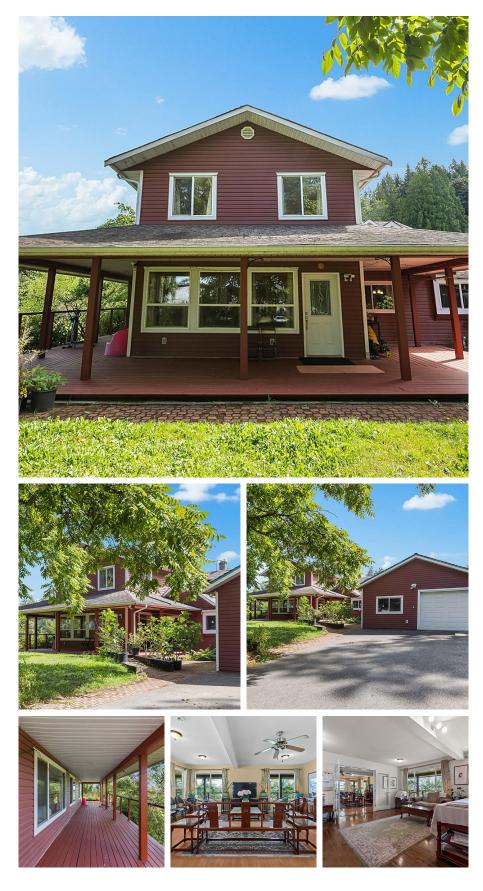

### PRIVATE 40.58 ACRE FORT LANGLEY VIEW

ACREAGE! The 3666 sq/ft home & structure sit high & OUT OF FLOODPLAIN! 2850 sq/ft barn & 900 sq/ft open covered parking w/ enclosed chicken coop An amazing salmon spanning pond with great trails, forested hillside with timber value & great hay fields out front! Previously showcased in movies & would make for great wedding venue (\$\$\$). Rectangle parcel with 620 ft frontage. In approx 2005 home was extended & renovated while maintaining original home character featuring w/ 6 bdrms (2 w/ensuite), 4 bthrms. Some recent updates in 2016. Amazing spring water & fruit trees! LOCATION! Easy access to HWY 1, Thunderbird Show Park, all Langley City amenities (shopping, restaurants, groceries) & Trinity Western University. Access - 88 Ave off 240 St, NOT RIVER RD

#### **KEY INFORMATION**

MLS® R2918924 Residential Detached County Line Glen Valley 6 Bedrooms 3 Bathrooms 3,666 SF

#### FEATURES

Year Built: 1927 Views: Farm & Mountains Listed By: Sutton Group - 1st West Realty