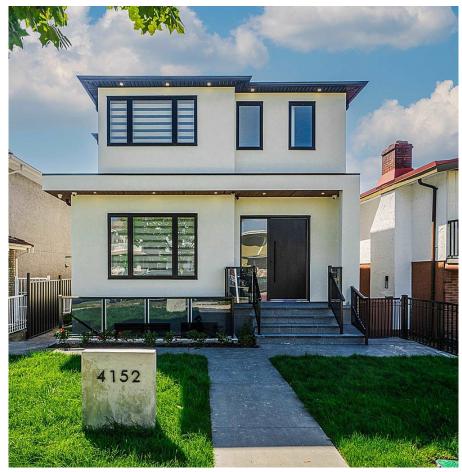

## 4152 Pender Street, Burnaby

\$3,380,000

Famous area of Willingdon Heights at Burnaby North behind Brentwood Mall! This brand new house sits on a flat 33x122 lot with finishing 3 levels plus 2 beds lane way house at over 4200sqft indoor size North-South facing. It features: wide open entrance, radiant heat through all levels, airconditioning, HRV, gourmet kitchen, ss appliances, office on main, open above ceiling for dining room, 3 beds with full bath upstairs and a big Landry room. Option to make 4th bedroom upstairs. 1 bed legal suite basement and potential 2 more suites as mortgage helper. 2 level with 2 beds legal lane way house gives extra space to use. It is an ideal layout and good quality finishing as a brand new house on market, welcome to come for viewing!

## **KEY INFORMATION**

MLS® R2919010 Residential Detached Willingdon Heights 8 Bedrooms

8 Bathrooms

4,136 SF

4,026 SF Lot

## **FEATURES**

Year Built: 2024

Views: City & mountain

Listed By: RE/MAX Crest Realty