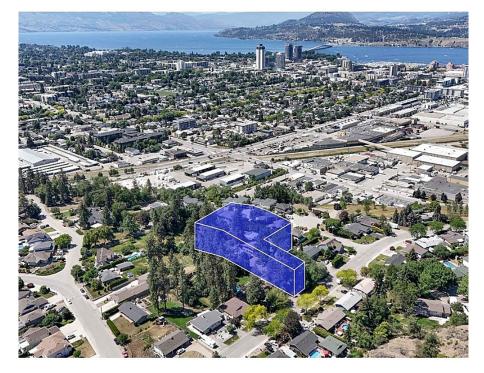

## 1225 Mountain Avenue, Kelowna

\$2,200,000

Approx. 1.275 acres or ±55,608 SF residential property identified as being within the OCP 2040 Core Area by the City of Kelowna. Currently zoned MF1 - Infill Housing, with room for densification on lot. Central location in a wellestablished residential neighbourhood. Potential holding income from the existing 5-bedroom & 3bathroom single-family home until the property is ready for redevelopment. It is currently stated in the zoning bylaws, that the purpose of MF1 zoning is to provide a zone for infill development within the core area of the City (which the subject property is limiting development to 6 groundoriented residential units or less. A potential for bare land stratification could allow for more units. (id:56120)

## **KEY INFORMATION**

MLS® 10322785

Land Only

Glenmore Clifton Dilworth

o Bedrooms

o Bathrooms

o SF

55,756 SF Lot