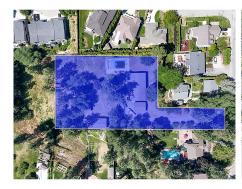

## 1225 Mountain Avenue, Kelowna

\$2,200,000

Approx. 1.275 acres or ±55,608 SF residential property identified as being within the OCP 2040 Core Area by the City of Kelowna. Currently zoned MF1 - Infill Housing, with room for densification on lot. Central location in a wellestablished residential neighbourhood. Potential holding income from the existing 5-bedroom & 3bathroom single-family home until the property is ready for redevelopment. It is currently stated in the zoning bylaws, that the purpose of MF1 zoning is to provide a zone for infill development within the core area of the City (which the subject property is limiting development to 6 groundoriented residential units or less. A potential for bare land stratification could allow for more units. (id:56120)

## **KEY INFORMATION**

MLS® 10322785

Land Only

Glenmore Clifton Dilworth

o Bedrooms

o Bathrooms

o SF

55,756 SF Lot