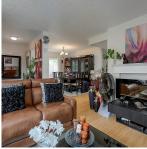

## 2165 Maple Ave, Sooke

\$589,900

space. Tiled entry with handy coat closet. The spacious living room features a cozy electric fireplace and large, bright windows. A separate dining area with a slider to yard and driveway access. Country-style kitchen boasts a double sink and ample warm wood cabinetry. The laundry room also serves as a pantry. The main floor includes a generous primary bedroom with a double-door closet and a convenient 3-piece cheater ensuite. Upstairs, you'll find two additional well-sized bedrooms and a 4-piece bath. This layout is ideal for single-level living while still offering ample room for family. Bring your ideas for this fully fenced back yard, with separate storage. Located on a large corner lot with plenty of parking. This home is close to parks, transit, schools, & just minutes from the town core. Great opportunity for those looking to get into the housing market. See this one before it's gone! (id:56120)

Welcome Home! This inviting 3-bed, 2-bath half duplex offers 1,212 sq/ft of comfortable living