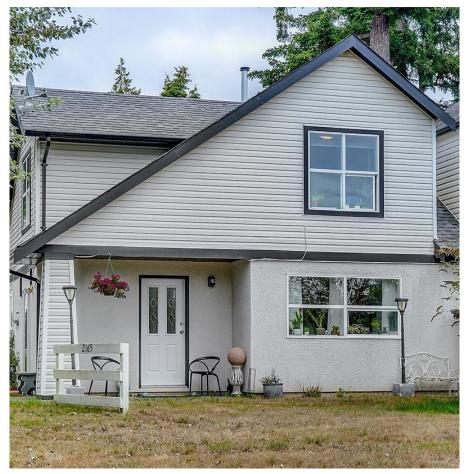

## 2165 Maple Ave, Sooke

\$589,900

space. Tiled entry with handy coat closet. The spacious living room features a cozy electric fireplace and large, bright windows. A separate dining area with a slider to yard and driveway access. Country-style kitchen boasts a double sink and ample warm wood cabinetry. The laundry room also serves as a pantry. The main floor includes a generous primary bedroom with a double-door closet and a convenient 3-piece cheater ensuite. Upstairs, you'll find two additional well-sized bedrooms and a 4-piece bath. This layout is ideal for single-level living while still offering ample room for family. Bring your ideas for this fully fenced back yard, with separate storage. Located on a large corner lot with plenty of parking. This home is close to parks, transit, schools, & just minutes from the town core. Great opportunity for those looking to get into the housing market. See this one before it's gone! (id:56120)

Welcome Home! This inviting 3-bed, 2-bath half duplex offers 1,212 sq/ft of comfortable living