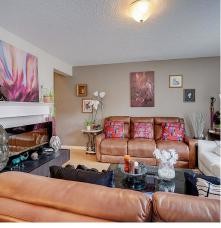

## 2165 Maple Ave, Sooke

\$589,900

space. Tiled entry with handy coat closet. The spacious living room features a cozy electric fireplace and large, bright windows. A separate dining area with a slider to yard and driveway access. Country-style kitchen boasts a double sink and ample warm wood cabinetry. The laundry room also serves as a pantry. The main floor includes a generous primary bedroom with a double-door closet and a convenient 3-piece cheater ensuite. Upstairs, you'll find two additional well-sized bedrooms and a 4-piece bath. This layout is ideal for single-level living while still offering ample room for family. Bring your ideas for this fully fenced back yard, with separate storage. Located on a large corner lot with plenty of parking. This home is close to parks, transit, schools, & just minutes from the town core. Great opportunity for those looking to get into the housing market. See this one before it's gone! (id:56120)