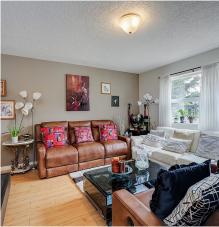

## 2165 Maple Ave, Sooke

\$589,900

space. Tiled entry with handy coat closet. The spacious living room features a cozy electric fireplace and large, bright windows. A separate dining area with a slider to yard and driveway access. Country-style kitchen boasts a double sink and ample warm wood cabinetry. The laundry room also serves as a pantry. The main floor includes a generous primary bedroom with a double-door closet and a convenient 3-piece cheater ensuite. Upstairs, you'll find two additional well-sized bedrooms and a 4-piece bath. This layout is ideal for single-level living while still offering ample room for family. Bring your ideas for this fully fenced back yard, with separate storage. Located on a large corner lot with plenty of parking. This home is close to parks, transit, schools, & just minutes from the town core. Great opportunity for those looking to get into the housing market. See this one before it's gone! (id:56120)