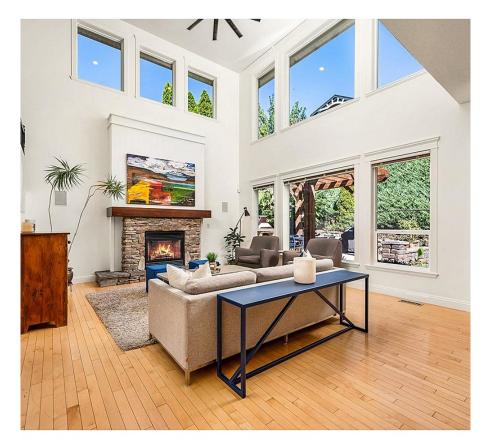

## 661 Mt. York Drive, Coldstream

\$1,289,000

PRICED BELOW ASSESSED VALUE! The perfect high-end executive family home on Middleton Mountain in Coldstream. A true twostory home with four bedrooms on the upper floor, ideal for young families. You will love the fully updated and modern interior done in 2020. Great open floor plan on the main offers a generous living room centered around a gas fireplace with ceilings that soar to the second level. The quiet front office space is perfect for remote work and adding a murphy bed would also create a great guest room! Family sized kitchen with large island, granite counters and plenty of cabinet space to satisfy any chef! A grand staircase leads to the open-air walkway on the second level with breathtaking views of Kalamalka Lake. This quiet sleeping level offers four bedrooms and two full bathrooms. The large primary has extra-large closet space and a stunning ensuite. The lower level is ready for fun with a full media room with surround sound for movie night and a large games room for entertaining both young and old! A fifth bedroom and full bath are ready for guests! The private backyard, which once had a pool, could easily be redone. Wiring is in place for a hot tub as well. The large pergola with wood burning fire table is perfect for fall evenings on the patio. Add in the hot water on demand, attached two-car garage with EV charger, solar panels to drive down your hydro costs, and this home is the ready for your family. (id:56120)