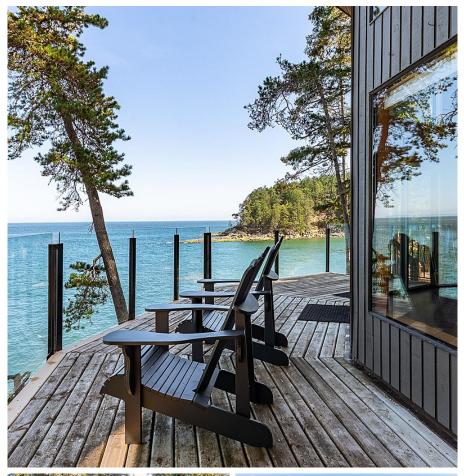

## 641 Edith Point Road, Mayne Island

\$1,249,000

This sweet seaside cottage is a stress free escape from city life; just arrive sit back and be mesmerized by the sea! Floor to ceiling windows to capture those views, the warmth of a wood stove, bedroom on the main and loft bedroom above where you wake to a glorious sunrise. Your guest will be delighted to nestled into the newly renovated bunky where you feel like you're sleeping on a ship! Expansive deck space and a private deck off the loft bedroom. Easy access to the waters edge, fenced yard on .19 acres, workshop and shed. Paved lane on a quiet cul-desac, just steps away from a park and shoreline hiking trail, plus David's Cove with seasonal moorage and boat launch on the other side. A true gem!