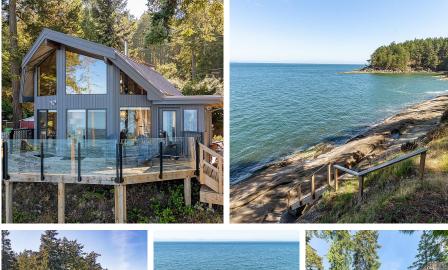

## 641 Edith Point Road, Mayne Island

\$1,249,000

This sweet seaside cottage is a stress free escape from city life; just arrive sit back and be mesmerized by the sea! Floor to ceiling windows to capture those views, the warmth of a wood stove, bedroom on the main and loft bedroom above where you wake to a glorious sunrise. Your guest will be delighted to nestled into the newly renovated bunky where you feel like you're sleeping on a ship! Expansive deck space and a private deck off the loft bedroom. Easy access to the waters edge, fenced yard on .19 acres, workshop and shed. Paved lane on a quiet cul-desac, just steps away from a park and shoreline hiking trail, plus David's Cove with seasonal moorage and boat launch on the other side. A true gem!