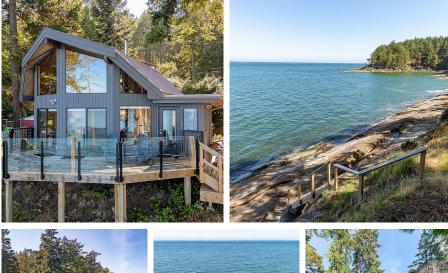

## 641 Edith Point Road, Mayne Island

\$1,249,000

This sweet seaside cottage is a stress free escape from city life; just arrive sit back and be mesmerized by the sea! Floor to ceiling windows to capture those views, the warmth of a wood stove, bedroom on the main and loft bedroom above where you wake to a glorious sunrise. Your guest will be delighted to nestled into the newly renovated bunky where you feel like you're sleeping on a ship! Expansive deck space and a private deck off the loft bedroom. Easy access to the waters edge, fenced yard on .19 acres, workshop and shed. Paved lane on a quiet cul-desac, just steps away from a park and shoreline hiking trail, plus David's Cove with seasonal moorage and boat launch on the other side. A true gem!