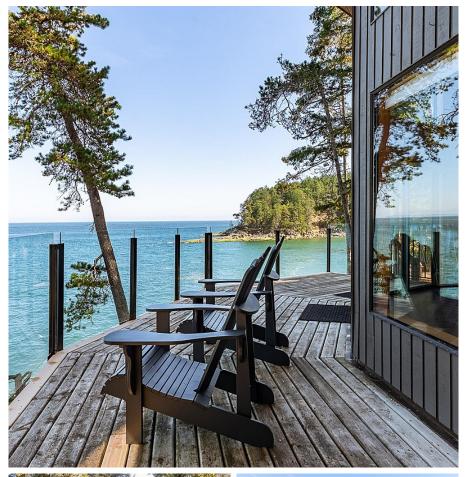

## 641 Edith Point Road, Mayne Island

\$1,249,000

This sweet seaside cottage is a stress free escape from city life; just arrive sit back and be mesmerized by the sea! Floor to ceiling windows to capture those views, the warmth of a wood stove, bedroom on the main and loft bedroom above where you wake to a glorious sunrise. Your guest will be delighted to nestled into the newly renovated bunky where you feel like you're sleeping on a ship! Expansive deck space and a private deck off the loft bedroom. Easy access to the waters edge, fenced yard on .19 acres, workshop and shed. Paved lane on a quiet cul-desac, just steps away from a park and shoreline hiking trail, plus David's Cove with seasonal moorage and boat launch on the other side. A true gem!