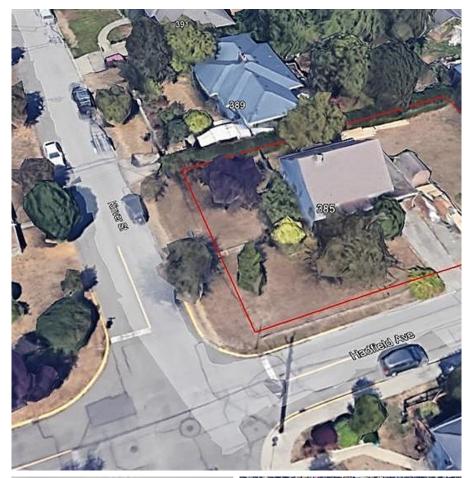

## 385 Kinver St, Esquimalt

\$1,480,000

HUGE PRICE CHANGE 1!DEVELOPMENT SITE .Rare,11,605 sf CORNER LOT in highly desirable SAXE POINT, just a short walk to Macaulay Point Park and Saxe Point Park. Under the new regulations ,there is potential here to build a four plex, 4 Townhomes or 2 duplexes without rezoning or more if rezoned An assembly with the adjoining properties is also a possibility for a total land area of over 30,000 sqft The existing house is vacant and ready to be demolished .The lot is flat and no big trees . (id:56120)

## **KEY INFORMATION**

MLS® 974334

Land Only

Saxe Point

o Bedrooms

o Bathrooms

o SF

11,484 SF Lot