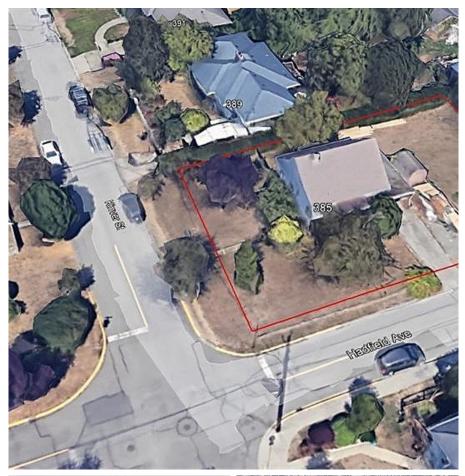

## 385 Kinver St, Esquimalt

\$1,480,000

DEVELOPMENT SITE .Rare,11,605 sf CORNER LOT in highly desirable SAXE POINT, just a short walk to Macaulay Point Park and Saxe Point Park. Under the new regulations ,there is potential here to build a four plex, 4 Townhomes or 2 duplexes without rezoning or more if rezoned An assembly with the adjoining properties is also a possibility for a total land area of over 30,000 sqft The existing house is vacant and ready to be demolished .The lot is flat and no big trees . (id:56120)

## **KEY INFORMATION**

MLS® 974334

Land Only

Saxe Point

o Bedrooms

o Bathrooms

o SF

11,484 SF Lot