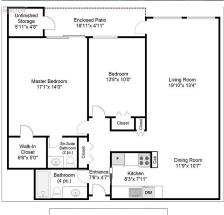

## 313 1610 Jubilee Ave, Victoria

\$559,900

Location Location! Situated on a quiet tree lined street near the Jubilee Hospital, this large two bedroom two bath condo offers so much. Loads of natural light, engineered hardwood flooring, newer kitchen cabinets, updated bathroom, extra storage in unit & laundry next door. The generous sized master bedroom offers a 2 piece ensuite and walkin closet. The large south west facing balcony has recently been renovated and enclosed with unique full length opening windows. Unbeatable location walking distance to Downtown Victoria, Oak Bay Village and local favorites like The Urban Grocer, Red Barn Market, Pizzeria Prima Strada, Moka House, Christie's Carriage House Pub, Discovery Coffee and all amenities. The complex offers many extras & updates including elevator upgrade, roof & exterior renewal, windows, balconies, hobby/ work room, meeting/party room, emergency generator, guest suite and more. Easy access to Stadacona Park (tennis courts), Oak Bay Rec., Willows Beach, Oak Bay Marina with UVic & Camosun just a short drive or bus ride away. Secure bicycle storage, underground secure parking & guest parking. Rentals allowed and 1 cat but no BBQ's. Floor plan, photos and more online. (id:56120)

## **KEY INFORMATION**

MLS® 974591

Residential Attached

Jubilee

2 Bedrooms

2 Bathrooms

1,175 SF

1,250 SF Lot