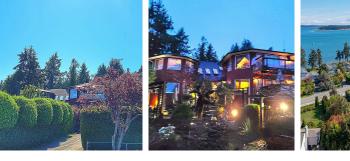

## 8626 Lochside Dr, North Saanich

\$2,138,777

EXQUISITE 6,000sqft ESTATE on .77-ACRE across the road fm Ocean. PANORAMIC EAST-OCEAN FACING views! Spacious Family living. Former legal BnB-Guest House so potential revenue, in-law suite potential, & builders dream w 2,541 sq ft TO DEVELOP! Grand Cathedral Foyer w 7 pillars, soaring 22-ft ceilings w fan, winding staircase, cascading water feature & inner balcony flooded w sunlight from 4 huge OCEAN view skylights. Dining Room w service window to kitchen w ocean & garden views, 2 sinks, 2 ovens. Living Rm w fireplc. 2 MASTER BEDRMS w OCEAN VIEWS & ensuites. 7 beds-6 in main house + potential 1 bed, 1 bath suite, 5 ensuites, w granite, lighting & taps. Office/Den w murphy bed & skylight. 8 total skylts. 3 sets of Patio/French doors leading to Sunroom, decks or gardens. Outside balconies w MOON & SUNRISE over OCEAN! 2.67% transfer/blend mortge-Feb 2027. 10 min to Airport YYJ, BC Ferries & Sidney, 30 min to Victoria. Close to Parks, Marinas, Hiking, Biking & Beaches, on Lochside Trail (id:56120)