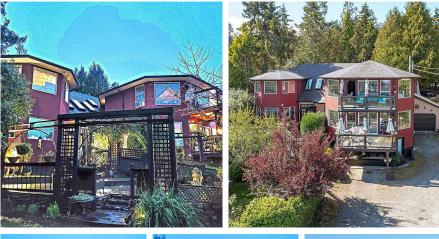

## 8626 Lochside Dr, North Saanich

\$2,138,777

EXQUISITE 6,000sqft ESTATE on .77-ACRE across the road fm Ocean. PANORAMIC EAST-OCEAN FACING views! Spacious Family living. Former legal BnB-Guest House so potential revenue, in-law suite potential, & builders dream w 2,541 sq ft TO DEVELOP! Grand Cathedral Foyer w 7 pillars, soaring 22-ft ceilings w fan, winding staircase, cascading water feature & inner balcony flooded w sunlight from 4 huge OCEAN view skylights. Dining Room w service window to kitchen w ocean & garden views, 2 sinks, 2 ovens. Living Rm w fireplc. 2 MASTER BEDRMS w OCEAN VIEWS & ensuites. 7 beds-6 in main house + potential 1 bed, 1 bath suite, 5 ensuites, w granite, lighting & taps. Office/Den w murphy bed & skylight. 8 total skylts. 3 sets of Patio/French doors leading to Sunroom, decks or gardens. Outside balconies w MOON & SUNRISE over OCEAN! 2.67% transfer/blend mortge-Feb 2027. 10 min to Airport YYJ, BC Ferries & Sidney, 30 min to Victoria. Close to Parks, Marinas, Hiking, Biking & Beaches, on Lochside Trail (id:56120)