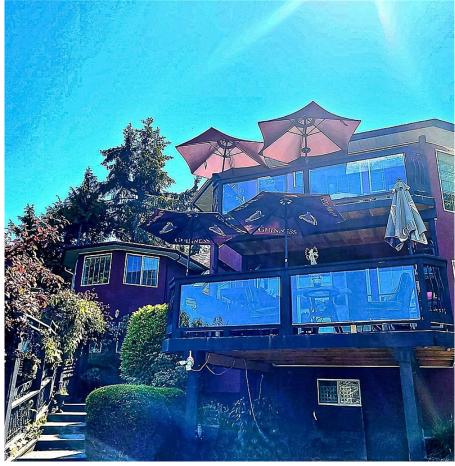

## 8626 Lochside Dr, North Saanich

\$2,138,777

EXQUISITE 6,000sqft ESTATE on .77-ACRE across the road fm Ocean. PANORAMIC EAST-OCEAN FACING views! Spacious Family living. Former legal BnB-Guest House so potential revenue, in-law suite potential, & builders dream w 2,541 sq ft TO DEVELOP! Grand Cathedral Foyer w 7 pillars, soaring 22-ft ceilings w fan, winding staircase, cascading water feature & inner balcony flooded w sunlight from 4 huge OCEAN view skylights. Dining Room w service window to kitchen w ocean & garden views, 2 sinks, 2 ovens. Living Rm w fireplc. 2 MASTER BEDRMS w OCEAN VIEWS & ensuites. 7 beds-6 in main house + potential 1 bed, 1 bath suite, 5 ensuites, w granite, lighting & taps. Office/Den w murphy bed & skylight. 8 total skylts. 3 sets of Patio/French doors leading to Sunroom, decks or gardens. Outside balconies w MOON & SUNRISE over OCEAN! 2.67% transfer/blend mortge-Feb 2027. 10 min to Airport YYJ, BC Ferries & Sidney, 30 min to Victoria. Close to Parks, Marinas, Hiking, Biking & Beaches, on Lochside Trail (id:56120)