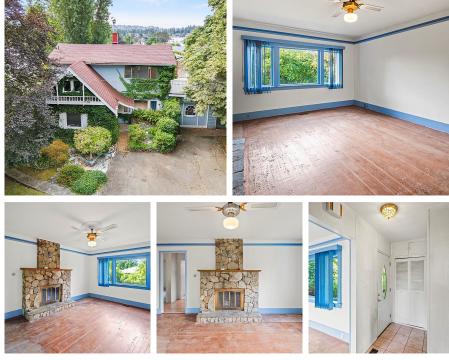

## 1011 Burnside Rd W, Saanich

\$765,000

\*Prime Development Opportunity – BUILD NEW - Bring your Building Plans - Duplex or MultiFamily\* Seize this rare chance to reimagine a 10,977 sq. ft. property in sought-after Strawberry Vale. With ample space & prime central location, it offers excellent potential to build a duplex or multi family home providing strong redevelopment options. Nestled among beautiful trees, the current 3-bed home is set back from the road, offering privacy, a park-like yard, & southern exposure with glimpses of Portage Inlet waterway. This property is steps from schools, the Galloping Goose Trail, and shopping, & just minutes from downtown Victoria. Don't miss this exceptional opportunity—Schedule your showing today! (id:56120)

## **KEY INFORMATION**

MLS® 974627 Residential Detached Strawberry Vale 3 Bedrooms 2 Bathrooms 1,964 SF 10,977 SF Lot

## FEATURES

Year Built: 1923 Listed By: Pemberton Holmes Ltd.