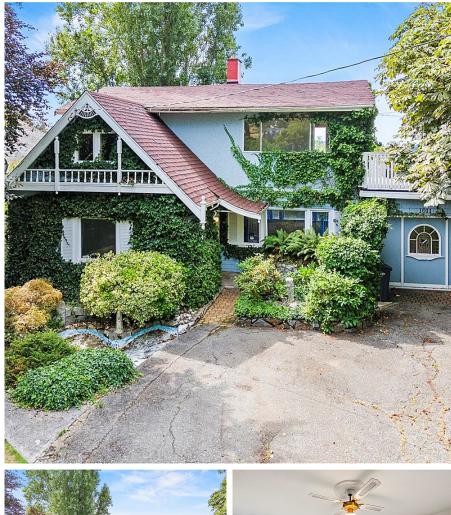

## 1011 Burnside Rd W, Saanich

\$765,000

\*Prime Development Opportunity – BUILD NEW - Bring your Building Plans - Duplex or MultiFamily\* Seize this rare chance to reimagine a 10,977 sq. ft. property in sought-after Strawberry Vale. With ample space & prime central location, it offers excellent potential to build a duplex or multi family home providing strong redevelopment options. Nestled among beautiful trees, the current 3-bed home is set back from the road, offering privacy, a park-like yard, & southern exposure with glimpses of Portage Inlet waterway. This property is steps from schools, the Galloping Goose Trail, and shopping, & just minutes from downtown Victoria. Don't miss this exceptional opportunity—Schedule your showing today! (id:56120)

## **KEY INFORMATION**

MLS® 974627 Residential Detached Strawberry Vale 3 Bedrooms 2 Bathrooms 1,964 SF 10,977 SF Lot

## FEATURES

Year Built: 1923 Listed By: Pemberton Holmes Ltd.