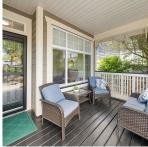

## 2512 Westview Terr, Sooke

\$1,065,000

Sparkling, nearly 3000 sqft Creekside plan on sought-after Westview Terrace! If you've been looking for something special in Sunriver, here it is. This 2008-built home has been lovingly updated, and features a great layout including optional 4th bedroom upstairs, and wheelchairaccessible 2 bedrm suite w/its own private patio. Main level: open plan layout with hardwood floors and an updated kitchen with gas stove, stainless appliances, and quartz counter tops. The soaring 18' ceilings and gas fireplace in the living room are a centrepiece of this floor plan. Off the kithen is a delightful west facing covered deck with natural gas outlet for year-round BBQ. Upstairs are four good sized bedrooms including huge primary with walk-in closet and 5 pc ensuite. Downstairs is a 919 sqft 2 bedroom suite, accessible via ramp. Enjoy in-floor heat, gas FP, durable laminate floors, and separate laundry. Outside is fully fenced, irrigated, with 2 sheds. Way too many extras to list here - call today! (id:56120)