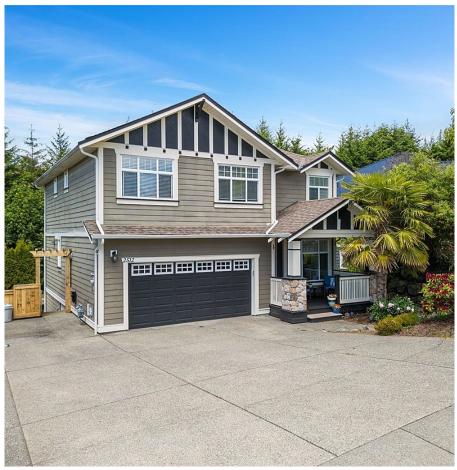

## 2512 Westview Terr, Sooke

\$1,065,000

Sparkling, nearly 3000 sqft Creekside plan on sought-after Westview Terrace! If you've been looking for something special in Sunriver, here it is. This 2008-built home has been lovingly updated, and features a great layout including optional 4th bedroom upstairs, and wheelchairaccessible 2 bedrm suite w/its own private patio. Main level: open plan layout with hardwood floors and an updated kitchen with gas stove, stainless appliances, and quartz counter tops. The soaring 18' ceilings and gas fireplace in the living room are a centrepiece of this floor plan. Off the kithen is a delightful west facing covered deck with natural gas outlet for year-round BBQ. Upstairs are four good sized bedrooms including huge primary with walk-in closet and 5 pc ensuite. Downstairs is a 919 sqft 2 bedroom suite, accessible via ramp. Enjoy in-floor heat, gas FP, durable laminate floors, and separate laundry. Outside is fully fenced, irrigated, with 2 sheds. Way too many extras to list here - call today! (id:56120)

## **KEY INFORMATION**

MLS® 974718

Residential Detached

Sun River

6 Bedrooms

4 Bathrooms

2,988 SF

6,531 SF Lot

## **FEATURES**

Year Built: 2008

Listed By: Royal LePage Coast Capital - Sooke