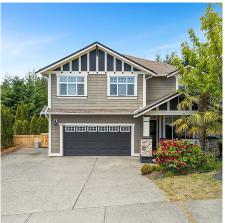

## 2512 Westview Terr, Sooke

\$1,065,000

Sparkling, nearly 3000 sqft Creekside plan on sought-after Westview Terrace! If you've been looking for something special in Sunriver, here it is. This 2008-built home has been lovingly updated, and features a great layout including optional 4th bedroom upstairs, and wheelchairaccessible 2 bedrm suite w/its own private patio. Main level: open plan layout with hardwood floors and an updated kitchen with gas stove, stainless appliances, and quartz counter tops. The soaring 18' ceilings and gas fireplace in the living room are a centrepiece of this floor plan. Off the kithen is a delightful west facing covered deck with natural gas outlet for year-round BBQ. Upstairs are four good sized bedrooms including huge primary with walk-in closet and 5 pc ensuite. Downstairs is a 919 sqft 2 bedroom suite, accessible via ramp. Enjoy in-floor heat, gas FP, durable laminate floors, and separate laundry. Outside is fully fenced, irrigated, with 2 sheds. Way too many extras to list here - call today! (id:56120)