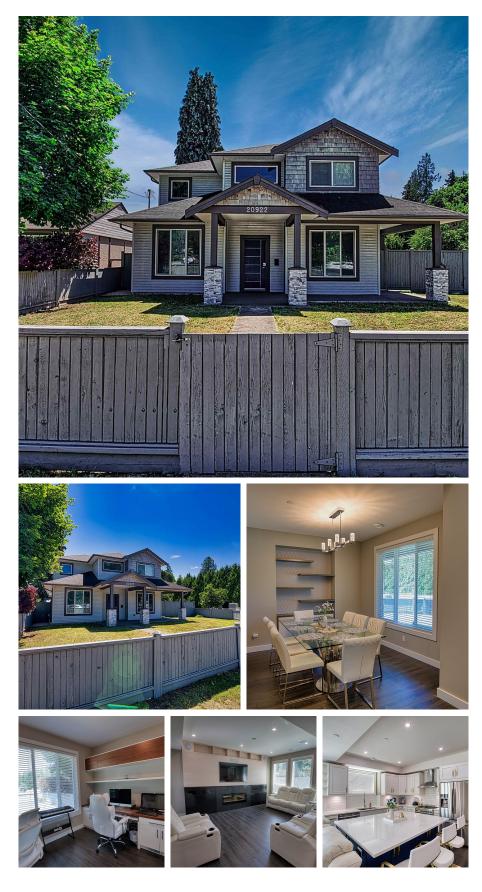

## 20922 Dewdney Trunk Road, Maple Ridge

\$1,499,900

Welcome to your dream home on the Westside! This massive corner lot is packed with upgrades and plenty of parking. Ideally located near schools, transit, and shops, it features 3 spacious bedrooms, a den, 3 baths, and a detached garage with room for 5 cars or an RV. Enjoy modern comforts like A/ C, radiant heated floors, quartz countertops, highend appliances, and a luxurious fireplace. The bright, open main floor and the oversized master suite with a spa-like ensuite are just the beginning. Outside, the turfed yard with an electric gate makes this home a perfect 10! Book your viewing appointment now!

## **KEY INFORMATION**

MLS® R2919905 Residential Detached Southwest Maple Ridge 3 Bedrooms 3 Bathrooms 2,062 SF 7,506 SF Lot

## FEATURES

Year Built: 2017 Listed By: Century 21 Coastal Realty Ltd.