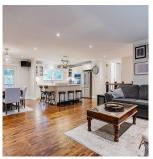

TURN KEY- AIR CONDITIONED family home situated on 8,902 sqft view lot in the highly soughtafter Sunbury Park neighborhood. Three spacious bedrooms on the main floor, 3 full bathrooms, features a recreation space downstairs, perfect for gatherings & entertainment, with loads of floor to ceiling storage & SUITE POTENTIAL.Stunning sunsets & mountain views. The open floor plan enhances the sense of space & light, complemented by a STUNNING KITCHEN HARD WOOD FLORING, & stylish lighting throughout.A lrg landscaped backyard with a private covered deck for a serene outdoor space for relaxation & play.Includes a paved concrete driveway,carport, garage. EV CHARGER. Conveniently located within the Sands Sec & Brooke Elem & close to Sunbury Park & Burns Bog.