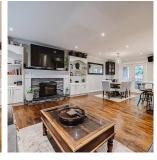

TURN KEY- AIR CONDITIONED family home situated on 8,902 sqft view lot in the highly soughtafter Sunbury Park neighborhood. Three spacious bedrooms on the main floor, 3 full bathrooms, features a recreation space downstairs, perfect for gatherings & entertainment, with loads of floor to ceiling storage & SUITE POTENTIAL.Stunning sunsets & mountain views. The open floor plan enhances the sense of space & light, complemented by a STUNNING KITCHEN HARD WOOD FLORING, & stylish lighting throughout.A lrg landscaped backyard with a private covered deck for a serene outdoor space for relaxation & play.Includes a paved concrete driveway,carport, garage. EV CHARGER. Conveniently located within the Sands Sec & Brooke Elem & close to Sunbury Park & Burns Bog.

## **KEY INFORMATION**

MLS® R2919465 Residential Detached

Nordel

- 3 Bedrooms
- 3 Bathrooms
- 1,900 SF
- 8,902 SF Lot