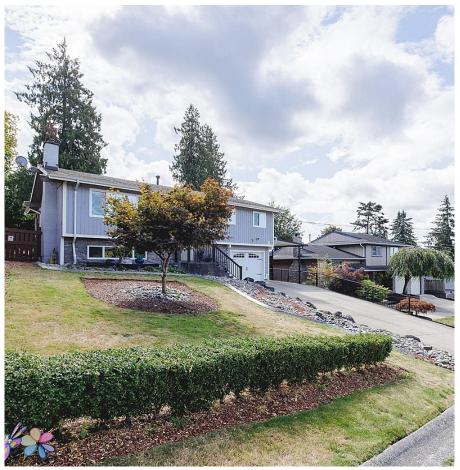

## 10356 Skagit Drive, Delta

\$1,479,000

10356 Skagif Drive, North

Lover Floor: 788s aft. Polici:
Non Root: 1,182s, if. Stroop:
Todal Underlieber, 1985
Todal II.
Congress 31152, if. Stroop:
Todal II.
Congress 1885
Todal II.
Congress 1885
Todal II.
Congress 1885
Todal II.
Todal III.
Toda

TURN KEY- AIR CONDITIONED family home situated on 8,902 sqft view lot in the highly soughtafter Sunbury Park neighborhood. Three spacious bedrooms on the main floor, 3 full bathrooms, features a recreation space downstairs, perfect for gatherings & entertainment, with loads of floor to ceiling storage & SUITE POTENTIAL.Stunning sunsets & mountain views. The open floor plan enhances the sense of space & light, complemented by a STUNNING KITCHEN HARD WOOD FLORING, & stylish lighting throughout.A lrg landscaped backyard with a private covered deck for a serene outdoor space for relaxation & play.Includes a paved concrete driveway,carport, garage. EV CHARGER. Conveniently located within the Sands Sec & Brooke Elem & close to Sunbury Park & Burns Bog.

## **KEY INFORMATION**

MLS® R2919465 Residential Detached

Nordel

- 3 Bedrooms
- 3 Bathrooms
- 1,900 SF
- 8,902 SF Lot

## **FEATURES**

Year Built: 1973

Views: Bridge, Mountain, Sunsets, River Listed By: RE/MAX Performance Realty