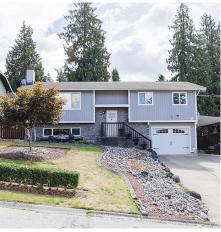

## 10356 Skagit Drive, Delta

\$1,479,000

10356 Skagif Drive, North

Lover Floor: 788s aft. Polici:
Non Root: 1,182s, if. Stroop:
Todal Underlieber, 1985
Todal II.
Congress 31152, if. Stroop:
Todal II.
Congress 1885
Todal II.
Congress 1885
Todal II.
Congress 1885
Todal II.
Todal III.
Toda

TURN KEY- AIR CONDITIONED family home situated on 8,902 sqft view lot in the highly soughtafter Sunbury Park neighborhood. Three spacious bedrooms on the main floor, 3 full bathrooms, features a recreation space downstairs, perfect for gatherings & entertainment, with loads of floor to ceiling storage & SUITE POTENTIAL.Stunning sunsets & mountain views. The open floor plan enhances the sense of space & light, complemented by a STUNNING KITCHEN HARD WOOD FLORING, & stylish lighting throughout.A lrg landscaped backyard with a private covered deck for a serene outdoor space for relaxation & play.Includes a paved concrete driveway,carport, garage. EV CHARGER. Conveniently located within the Sands Sec & Brooke Elem & close to Sunbury Park & Burns Bog.

## **KEY INFORMATION**

MLS® R2919465 Residential Detached

Nordel

- 3 Bedrooms
- 3 Bathrooms
- 1,900 SF
- 8,902 SF Lot

## **FEATURES**

Year Built: 1973

Views: Bridge, Mountain, Sunsets, River Listed By: RE/MAX Performance Realty