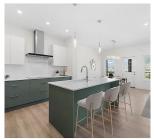

## 353 Arrowleaf Rise, Coldstream

\$742,900

BRAND NEW duplex home built by Carriage Signature Homes available for immediate occupancy in the vibrant new community of Morningview on Middleton Mountain in Coldstream/Vernon. Fabulous 3 bedroom, 3 bathroom home, with approx. 2,426 sq.ft. with 1,691 sq.ft. of beautifully crafted living space, an ADDITIONAL UNDEVELOPED BASEMENT of 735 sq.ft. and double car garage. Okanagan inspired Lakeside interior colour palette mixes soft whites with natural wood tones. This home's luxury finishings and functional design features an open concept main floor with 9' ceilings, SS kitchen appliances, Quartz island, walk-through pantry and mudroom and built-in bench with cubbies. Second floor has 3 bedrooms, large laundry room and walk-in closets in all bedrooms. Ensuite has double sinks, spacious vanity, and shower with glass door. This home is fully landscaped and includes appliances, a fence, and covered rear deck with privacy screen. UNDEVELOPED walkout basement offers buyers the ability to customize this space to their needs. Comes with new home warranty insurance. Conveniently located in Coldstream, an outdoor enthusiasts dream rich in hiking and bike trails, a district known for its great schools, only 7 mins from Kalamalka Lake and Kal Beach, and 30 mins to the airport and SilverStar Ski Resort. GST NOT INCLUDED. A PLEASURE TO SHOW.