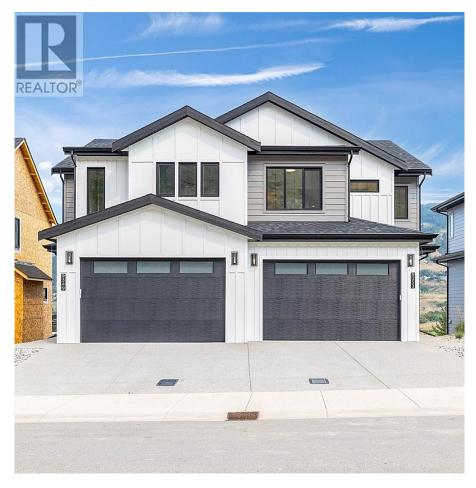

## 353 Arrowleaf Rise, Coldstream

\$742,900

BRAND NEW duplex home built by Carriage Signature Homes available for immediate occupancy in the vibrant new community of Morningview on Middleton Mountain in Coldstream/Vernon. Fabulous 3 bedroom, 3 bathroom home, with approx. 2,426 sq.ft. with 1,691 sq.ft. of beautifully crafted living space, an ADDITIONAL UNDEVELOPED BASEMENT of 735 sq.ft. and double car garage. Okanagan inspired Lakeside interior colour palette mixes soft whites with natural wood tones. This home's luxury finishings and functional design features an open concept main floor with 9' ceilings, SS kitchen appliances, Quartz island, walk-through pantry and mudroom and built-in bench with cubbies. Second floor has 3 bedrooms, large laundry room and walk-in closets in all bedrooms. Ensuite has double sinks, spacious vanity, and shower with glass door. This home is fully landscaped and includes appliances, a fence, and covered rear deck with privacy screen. UNDEVELOPED walkout basement offers buyers the ability to customize this space to their needs. Comes with new home warranty insurance. Conveniently located in Coldstream, an outdoor enthusiasts dream rich in hiking and bike trails, a district known for its great schools, only 7 mins from Kalamalka Lake and Kal Beach, and 30 mins to the airport and SilverStar Ski Resort. GST NOT INCLUDED. A PLEASURE TO SHOW.