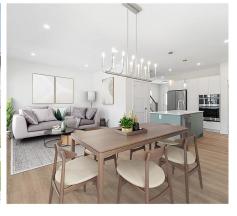

## 353 Arrowleaf Rise, Coldstream

\$742,900

BRAND NEW duplex home built by Carriage Signature Homes available for immediate occupancy in the vibrant new community of Morningview on Middleton Mountain in Coldstream/Vernon. Fabulous 3 bedroom, 3 bathroom home, with approx. 2,426 sq.ft. with 1,691 sq.ft. of beautifully crafted living space, an ADDITIONAL UNDEVELOPED BASEMENT of 735 sq.ft. and double car garage. Okanagan inspired Lakeside interior colour palette mixes soft whites with natural wood tones. This home's luxury finishings and functional design features an open concept main floor with 9' ceilings, SS kitchen appliances, Quartz island, walk-through pantry and mudroom and built-in bench with cubbies. Second floor has 3 bedrooms, large laundry room and walk-in closets in all bedrooms. Ensuite has double sinks, spacious vanity, and shower with glass door. This home is fully landscaped and includes appliances, a fence, and covered rear deck with privacy screen. UNDEVELOPED walkout basement offers buyers the ability to customize this space to their needs. Comes with new home warranty insurance. Conveniently located in Coldstream, an outdoor enthusiasts dream rich in hiking and bike trails, a district known for its great schools, only 7 mins from Kalamalka Lake and Kal Beach, and 30 mins to the airport and SilverStar Ski Resort. GST NOT INCLUDED. A PLEASURE TO SHOW.