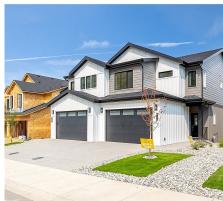

## 353 Arrowleaf Rise, Coldstream

\$742,900

BRAND NEW duplex home built by Carriage Signature Homes available for immediate occupancy in the vibrant new community of Morningview on Middleton Mountain in Coldstream/Vernon. Fabulous 3 bedroom, 3 bathroom home, with approx. 2,426 sq.ft. with 1,691 sq.ft. of beautifully crafted living space, an ADDITIONAL UNDEVELOPED BASEMENT of 735 sq.ft. and double car garage. Okanagan inspired Lakeside interior colour palette mixes soft whites with natural wood tones. This home's luxury finishings and functional design features an open concept main floor with 9' ceilings, SS kitchen appliances, Quartz island, walk-through pantry and mudroom and built-in bench with cubbies. Second floor has 3 bedrooms, large laundry room and walk-in closets in all bedrooms. Ensuite has double sinks, spacious vanity, and shower with glass door. This home is fully landscaped and includes appliances, a fence, and covered rear deck with privacy screen. UNDEVELOPED walkout basement offers buyers the ability to customize this space to their needs. Comes with new home warranty insurance. Conveniently located in Coldstream, an outdoor enthusiasts dream rich in hiking and bike trails, a district known for its great schools, only 7 mins from Kalamalka Lake and Kal Beach, and 30 mins to the airport and SilverStar Ski Resort. GST NOT INCLUDED. A PLEASURE TO SHOW.