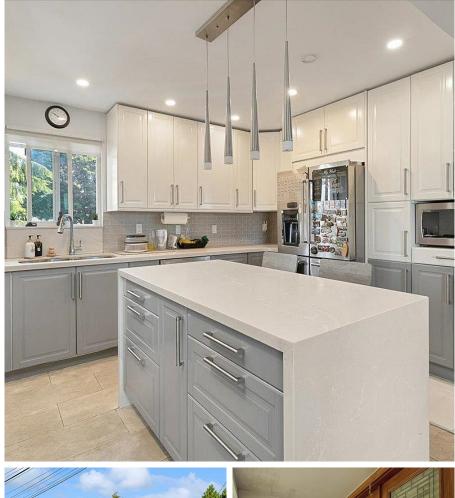

## 8938 Watson Drive, Delta

\$1,499,000

This beautifully updated home features a modern, open floor plan with sleek stone countertops, highend KitchenAid appliances, and stylish cabinetry. The interior boasts durable laminate flooring, newer vinyl windows, and updated light fixtures. Upstairs, there are 3 bedrooms and 2 bathrooms, including a master bedroom with its own ensuite. The lower level offers a spacious bedroom with an ensuite and walk-in closet, in addition to a separate 2-bedroom legal suite with its own entry-perfect for rental income or extended family. The private yard includes a deck and patio for outdoor enjoyment, along with a widened driveway and extra storage. Conveniently located steps from Devon Gardens Elementary, transit, and major commuter routes, this home is perfect for families.