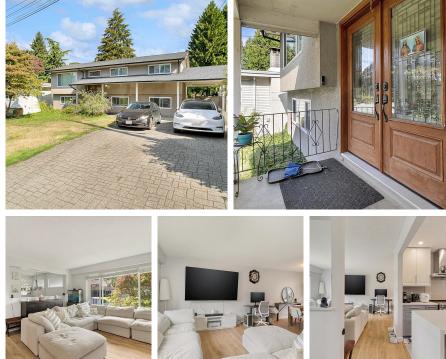

## 8938 Watson Drive, Delta

\$1,499,000

This beautifully updated home features a modern, open floor plan with sleek stone countertops, highend KitchenAid appliances, and stylish cabinetry. The interior boasts durable laminate flooring, newer vinyl windows, and updated light fixtures. Upstairs, there are 3 bedrooms and 2 bathrooms, including a master bedroom with its own ensuite. The lower level offers a spacious bedroom with an ensuite and walk-in closet, in addition to a separate 2-bedroom legal suite with its own entry-perfect for rental income or extended family. The private yard includes a deck and patio for outdoor enjoyment, along with a widened driveway and extra storage. Conveniently located steps from Devon Gardens Elementary, transit, and major commuter routes, this home is perfect for families.