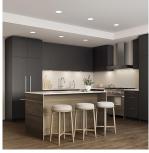

## 520 4909 Elliott Street, Delta

\$939,900

Two bedroom corner unit with a large 355 sqft wrap around balcony. Enjoy sunshine all day in the heart of Ladner Village. Our 131 homes at Bridge & Elliott make up a U shape that is oriented to maximize livability and includes over 10,000SF of amenities on Level 3. Furnished with a Scandinavian-influenced interior design, this home features premium appliances including a professional 5-burner gas range, integrated refrigerator and dishwasher, full sized washer/ dryer, and a large kitchen island with dining room for four and extra room for meal prep and entertaining. 9' ceilings in most living areas, true air conditioning and high-performance flooring are just some of the extras! Visit our Sales Gallery at 5255 Ladner Trunk Rd, Delta, open 12-5PM everyday except Friday.