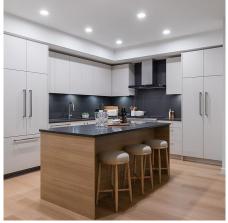

## 520 4909 Elliott Street, Delta

\$939,900

Two bedroom corner unit with a large 355 sqft wrap around balcony. Enjoy sunshine all day in the heart of Ladner Village. Our 131 homes at Bridge & Elliott make up a U shape that is oriented to maximize livability and includes over 10,000SF of amenities on Level 3. Furnished with a Scandinavian-influenced interior design, this home features premium appliances including a professional 5-burner gas range, integrated refrigerator and dishwasher, full sized washer/ dryer, and a large kitchen island with dining room for four and extra room for meal prep and entertaining. 9' ceilings in most living areas, true air conditioning and high-performance flooring are just some of the extras! Visit our Sales Gallery at 5255 Ladner Trunk Rd, Delta, open 12-5PM everyday except Friday.