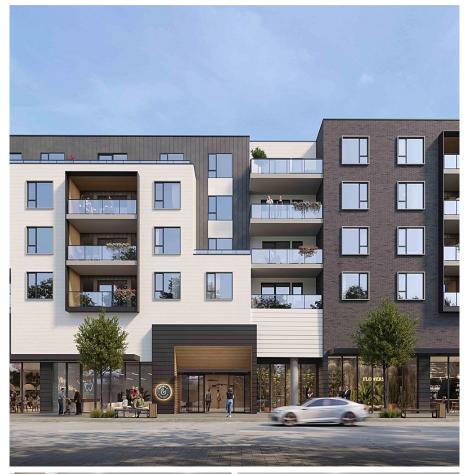

## 520 4909 Elliott Street, Delta

\$939,900

Two bedroom corner unit with a large 355 sqft wrap around balcony. Enjoy sunshine all day in the heart of Ladner Village. Our 131 homes at Bridge & Elliott make up a U shape that is oriented to maximize livability and includes over 10,000SF of amenities on Level 3. Furnished with a Scandinavian-influenced interior design, this home features premium appliances including a professional 5-burner gas range, integrated refrigerator and dishwasher, full sized washer/ dryer, and a large kitchen island with dining room for four and extra room for meal prep and entertaining. 9' ceilings in most living areas, true air conditioning and high-performance flooring are just some of the extras! Visit our Sales Gallery at 5255 Ladner Trunk Rd, Delta, open 12-5PM everyday except Friday.