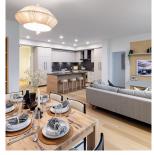

## 520 4909 Elliott Street, Delta

\$939,900

Two bedroom corner unit with a large 355 sqft wrap around balcony. Enjoy sunshine all day in the heart of Ladner Village. Our 131 homes at Bridge & Elliott make up a U shape that is oriented to maximize livability and includes over 10,000SF of amenities on Level 3. Furnished with a Scandinavian-influenced interior design, this home features premium appliances including a professional 5-burner gas range, integrated refrigerator and dishwasher, full sized washer/ dryer, and a large kitchen island with dining room for four and extra room for meal prep and entertaining. 9' ceilings in most living areas, true air conditioning and high-performance flooring are just some of the extras! Visit our Sales Gallery at 5255 Ladner Trunk Rd, Delta, open 12-5PM everyday except Friday.