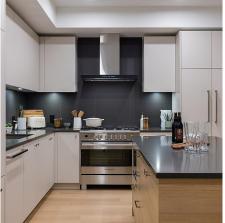

## 520 4909 Elliott Street, Delta

\$939,900

Two bedroom corner unit with a large 355 sqft wrap around balcony. Enjoy sunshine all day in the heart of Ladner Village. Our 131 homes at Bridge & Elliott make up a U shape that is oriented to maximize livability and includes over 10,000SF of amenities on Level 3. Furnished with a Scandinavian-influenced interior design, this home features premium appliances including a professional 5-burner gas range, integrated refrigerator and dishwasher, full sized washer/ dryer, and a large kitchen island with dining room for four and extra room for meal prep and entertaining. 9' ceilings in most living areas, true air conditioning and high-performance flooring are just some of the extras! Visit our Sales Gallery at 5255 Ladner Trunk Rd, Delta, open 12-5PM everyday except Friday.