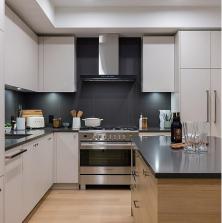

## 520 4909 Elliott Street, Delta

\$939,900

Two bedroom corner unit with a large 355 sqft wrap around balcony. Enjoy sunshine all day in the heart of Ladner Village. Our 131 homes at Bridge & Elliott make up a U shape that is oriented to maximize livability and includes over 10,000SF of amenities on Level 3. Furnished with a Scandinavian-influenced interior design, this home features premium appliances including a professional 5-burner gas range, integrated refrigerator and dishwasher, full sized washer/ dryer, and a large kitchen island with dining room for four and extra room for meal prep and entertaining. 9' ceilings in most living areas, true air conditioning and high-performance flooring are just some of the extras! Visit our Sales Gallery at 5255 Ladner Trunk Rd 12-4PM daily. Closed Thursdays and Fridays.