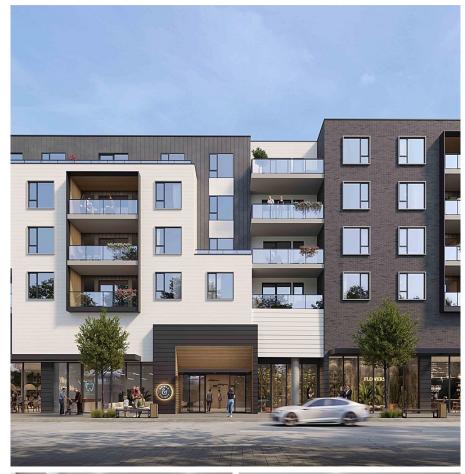

## 520 4909 Elliott Street, Delta

\$939,900

Two bedroom corner unit with a large 355 sqft wrap around balcony. Enjoy sunshine all day in the heart of Ladner Village. Our 131 homes at Bridge & Elliott make up a U shape that is oriented to maximize livability and includes over 10,000SF of amenities on Level 3. Furnished with a Scandinavian-influenced interior design, this home features premium appliances including a professional 5-burner gas range, integrated refrigerator and dishwasher, full sized washer/ dryer, and a large kitchen island with dining room for four and extra room for meal prep and entertaining. 9' ceilings in most living areas, true air conditioning and high-performance flooring are just some of the extras! Visit our Sales Gallery at 5255 Ladner Trunk Rd 12-4PM daily. Closed Thursdays and Fridays.