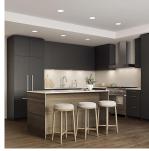

## 520 4909 Elliott Street, Delta

\$939,900

Two bedroom corner unit with a large 355 sqft wrap around balcony. Enjoy sunshine all day in the heart of Ladner Village. Our 131 homes at Bridge & Elliott make up a U shape that is oriented to maximize livability and includes over 10,000SF of amenities on Level 3. Furnished with a Scandinavian-influenced interior design, this home features premium appliances including a professional 5-burner gas range, integrated refrigerator and dishwasher, full sized washer/ dryer, and a large kitchen island with dining room for four and extra room for meal prep and entertaining. 9' ceilings in most living areas, true air conditioning and high-performance flooring are just some of the extras! Visit our Sales Gallery at 5255 Ladner Trunk Rd 12-4PM daily. Closed Thursdays and Fridays.