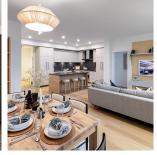

## 520 4909 Elliott Street, Delta

\$939,900

Two bedroom corner unit with a large 355 sqft wrap around balcony. Enjoy sunshine all day in the heart of Ladner Village. Our 131 homes at Bridge & Elliott make up a U shape that is oriented to maximize livability and includes over 10,000SF of amenities on Level 3. Furnished with a Scandinavian-influenced interior design, this home features premium appliances including a professional 5-burner gas range, integrated refrigerator and dishwasher, full sized washer/ dryer, and a large kitchen island with dining room for four and extra room for meal prep and entertaining. 9' ceilings in most living areas, true air conditioning and high-performance flooring are just some of the extras! Visit our Sales Gallery at 5255 Ladner Trunk Rd 12-4PM daily. Closed Thursdays and Fridays.