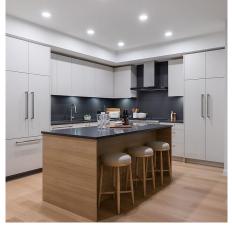

## 520 4909 Elliott Street, Delta

\$939,900

Two bedroom corner unit with a large 355 sqft wrap around balcony. Enjoy sunshine all day in the heart of Ladner Village. Our 131 homes at Bridge & Elliott make up a U shape that is oriented to maximize livability and includes over 10,000SF of amenities on Level 3. Furnished with a Scandinavian-influenced interior design, this home features premium appliances including a professional 5-burner gas range, integrated refrigerator and dishwasher, full sized washer/ dryer, and a large kitchen island with dining room for four and extra room for meal prep and entertaining. 9' ceilings in most living areas, true air conditioning and high-performance flooring are just some of the extras! Visit our Sales Gallery at 5255 Ladner Trunk Rd 12-4PM daily. Closed Thursdays and Fridays.