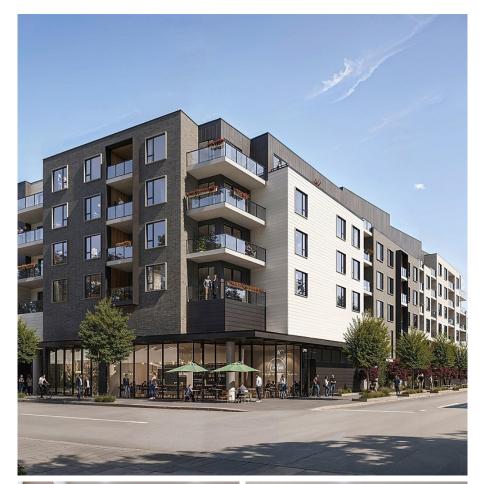

## 304 4909 Elliott Street, Delta

\$824,900

Welcome home to Bridge and Elliott, a 6-story building in the heart of Ladner Village. Our 131 homes make up a U shape that is oriented to maximize livability and includes over 10,000SF of amenities on Level 3. This two bedroom plus den plan is furnished with a Scandinavian-influenced interior design. Premium appliances including a 4burner gas range, integrated refrigerator and dishwasher, full sized washer/dryer, and a large kitchen island with dining room for four, meal prep and entertaining. The master ensuite features both a walk in shower, two sinks and a soaker tub. 9' ceilings in most living areas, true air conditioning and high-performance flooring. Visit our Sales Gallery at 5255 Ladner Trunk Rd 12-4PM daily. Closed Thursdays and Fridays.