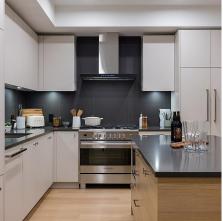

## 304 4909 Elliott Street, Delta

\$824,900

Welcome home to Bridge and Elliott, a 6-story building in the heart of Ladner Village. Our 131 homes make up a U shape that is oriented to maximize livability and includes over 10,000SF of amenities on Level 3. This two bedroom plus den plan is furnished with a Scandinavian-influenced interior design. Premium appliances including a 4burner gas range, integrated refrigerator and dishwasher, full sized washer/dryer, and a large kitchen island with dining room for four, meal prep and entertaining. The master ensuite features both a walk in shower, two sinks and a soaker tub. 9' ceilings in most living areas, true air conditioning and high-performance flooring. Visit our Sales Gallery at 5255 Ladner Trunk Rd 12-4PM daily. Closed Thursdays and Fridays.