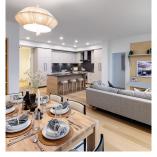

## 304 4909 Elliott Street, Delta

\$824,900

Welcome home to Bridge and Elliott, a 6-story building in the heart of Ladner Village. Our 131 homes make up a U shape that is oriented to maximize livability and includes over 10,000SF of amenities on Level 3. This two bedroom plus den plan is furnished with a Scandinavian-influenced interior design. Premium appliances including a 4burner gas range, integrated refrigerator and dishwasher, full sized washer/dryer, and a large kitchen island with dining room for four, meal prep and entertaining. The master ensuite features both a walk in shower, two sinks and a soaker tub. 9' ceilings in most living areas, true air conditioning and high-performance flooring. Visit our Sales Gallery at 5255 Ladner Trunk Rd 12-4PM daily. Closed Thursdays and Fridays.