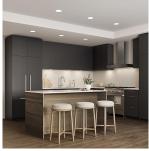

## 304 4909 Elliott Street, Delta

\$824,900

Welcome home to Bridge and Elliott, a 6-story building in the heart of Ladner Village. Our 131 homes make up a U shape that is oriented to maximize livability and includes over 10,000SF of amenities on Level 3. This two bedroom plus den plan is furnished with a Scandinavian-influenced interior design. Premium appliances including a 4burner gas range, integrated refrigerator and dishwasher, full sized washer/dryer, and a large kitchen island with dining room for four, meal prep and entertaining. The master ensuite features both a walk in shower, two sinks and a soaker tub. 9' ceilings in most living areas, true air conditioning and high-performance flooring. Visit our Sales Gallery at 5255 Ladner Trunk Rd 12-4PM daily. Closed Thursdays and Fridays.