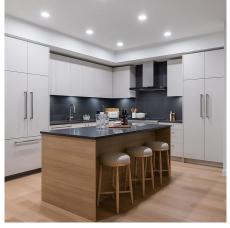

## 304 4909 Elliott Street, Delta

\$824,900

Welcome home to Bridge and Elliott, a 6-story building in the heart of Ladner Village. Our 131 homes make up a U shape that is oriented to maximize livability and includes over 10,000SF of amenities on Level 3. This two bedroom plus den plan is furnished with a Scandinavian-influenced interior design. Premium appliances including a 4burner gas range, integrated refrigerator and dishwasher, full sized washer/dryer, and a large kitchen island with dining room for four, meal prep and entertaining. The master ensuite features both a walk in shower, two sinks and a soaker tub. 9' ceilings in most living areas, true air conditioning and high-performance flooring. Visit our Sales Gallery at 5255 Ladner Trunk Rd 12-4PM daily. Closed Thursdays and Fridays.