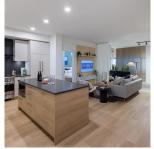

## 304 4909 Elliott Street, Delta

\$824,900

Welcome home to Bridge and Elliott, a 6-story building in the heart of Ladner Village. Our 131 homes make up a U shape that is oriented to maximize livability and includes over 10,000SF of amenities on Level 3. This two bedroom plus den plan is furnished with a Scandinavian-influenced interior design. Premium appliances including a 4burner gas range, integrated refrigerator and dishwasher, full sized washer/dryer, and a large kitchen island with dining room for four, meal prep and entertaining. The master ensuite features both a walk in shower, two sinks and a soaker tub. 9' ceilings in most living areas, true air conditioning and high-performance flooring. Visit our Sales Gallery at 5255 Ladner Trunk Rd 12-4PM daily. Closed Thursdays and Fridays.