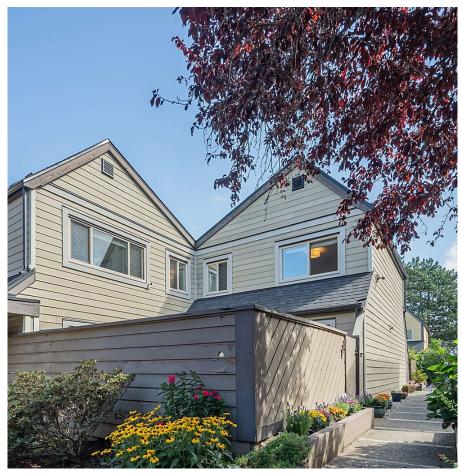

## 111 5421 10 Avenue, Delta

\$788,800

Remodeled SUNDIAL Townhome with south facing patio and windows. Long term owner is now deceased so this 2 level is easy to show. Very, very bright as the main windows and 2 patio doors face south west. Upgraded gas fireplace, new windows and doors, new floors, kitchen and baths, it has all been done in 2015 and is ready for you to move in. Sundial has started its envelope residing and this unit has been done with new Hardie siding and trim. The exterior repaint is scheduled for this fall and this work is included in the sale. Main floor offers you an oversized living room with gas fireplace, a new galley style kitchen and a large dining room. Upstairs has 2 good size bedrooms, cheater en ste and a separate storage room for all your "stuff". Probate is pending.