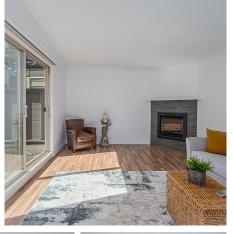

## 111 5421 10 Avenue, Delta

\$788,800

Remodeled SUNDIAL Townhome with south facing patio and windows. Long term owner is now deceased so this 2 level is easy to show. Very, very bright as the main windows and 2 patio doors face south west. Upgraded gas fireplace, new windows and doors, new floors, kitchen and baths, it has all been done in 2015 and is ready for you to move in. Sundial has started its envelope residing and this unit has been done with new Hardie siding and trim. The exterior repaint is scheduled for this fall and this work is included in the sale. Main floor offers you an oversized living room with gas fireplace, a new galley style kitchen and a large dining room. Upstairs has 2 good size bedrooms, cheater en ste and a separate storage room for all your "stuff". Probate is pending.