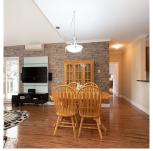

## 502 14 E Royal Avenue, New Westminster

\$988,500

Victoria Hill by Onni, this 1,239sq/ft top floor apartment offers a blend of contemporary comfort and scenic views. Built in 2006, featuring 3 bedrooms & 2 bathrooms, this home is perfect for a family, or those who appreciate extra space for both relaxation and entertaining. With vaulted ceilings and a/c, number 502 has a bright, airy feel with with large windows that frame the picturesque views of the Fraser River. The kitchen has new high end appliances, ideal for culinary enthusiasts. Whether you're starting your day with a coffee or winding down in the evening, the serene river backdrop adds a touch of tranquility to everyday living. Come view this exceptional home in person. 3 Parking stalls and 1 storage locker.