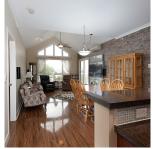

## 502 14 E Royal Avenue, New Westminster

\$988,500

Victoria Hill by Onni, this 1,239sq/ft top floor apartment offers a blend of contemporary comfort and scenic views. Built in 2006, featuring 3 bedrooms & 2 bathrooms, this home is perfect for a family, or those who appreciate extra space for both relaxation and entertaining. With vaulted ceilings and a/c, number 502 has a bright, airy feel with with large windows that frame the picturesque views of the Fraser River. The kitchen has new high end appliances, ideal for culinary enthusiasts. Whether you're starting your day with a coffee or winding down in the evening, the serene river backdrop adds a touch of tranquility to everyday living. Come view this exceptional home in person. 3 Parking stalls and 1 storage locker.