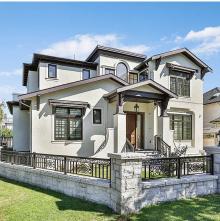

## 2433 W 22nd Avenue, Vancouver

\$7,399,999

Beautiful CORNER LOT 10,327 SQFT along a beautiful tree-lined street in the prime Arbutus Ridge. Designed by well-known architect. It offers 3 levels, 6 bdrm + 8 baths, 5,327 SQFT in Main house & 991 SQFT, 3 bdrm+2 baths LWH, total over 6,318 SQFT for living, laneway house is currently rented. It's possible to build another laneway house in back yard for extra income. Grand foyer with Schonbek chandelier, A/C, radiant heat, HRV, central vacuum. Office, open kitchen and spice kitchen, luxious living space on main, Gym, sauna, home theatre, wine bar in basement. Close to York House, WPGA, St. Georges and Crafton private school. Beautifully landscaped garden, 2-5-10 NHW. Close to transit, City Mart, Choices, Safeway & minutes to UBC. Trafalgar Elem & Prince of Wales Secondary catchments.

## **KEY INFORMATION**

MLS® R2920122

Residential Detached

Arbutus

7 Bedrooms

10 Bathrooms

6,318 SF

10,327 SF Lot