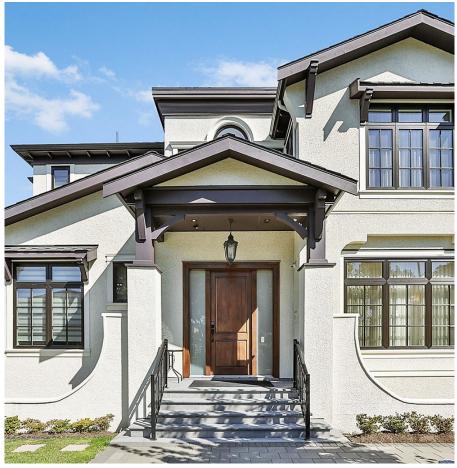

## 2433 W 22nd Avenue, Vancouver

\$7,399,999

Beautiful CORNER LOT 10,327 SQFT along a beautiful tree-lined street in the prime Arbutus Ridge. Designed by well-known architect. It offers 3 levels, 6 bdrm + 8 baths, 5,327 SQFT in Main house & 991 SQFT, 3 bdrm+2 baths LWH, total over 6,318 SQFT for living, laneway house is currently rented. It's possible to build another laneway house in back yard for extra income. Grand foyer with Schonbek chandelier, A/C, radiant heat, HRV, central vacuum. Office, open kitchen and spice kitchen, luxious living space on main, Gym, sauna, home theatre, wine bar in basement. Close to York House, WPGA, St. Georges and Crafton private school. Beautifully landscaped garden, 2-5-10 NHW. Close to transit, City Mart, Choices, Safeway & minutes to UBC. Trafalgar Elem & Prince of Wales Secondary catchments.

## **KEY INFORMATION**

MLS® R2920122

Residential Detached

Arbutus

7 Bedrooms

10 Bathrooms

6,318 SF

10,327 SF Lot