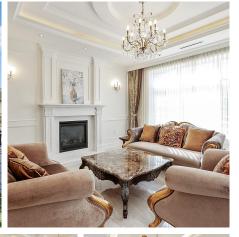

## 2433 W 22nd Avenue, Vancouver

\$7,399,999

Beautiful CORNER LOT 10,327 SQFT along a beautiful tree-lined street in the prime Arbutus Ridge. Designed by well-known architect. It offers 3 levels, 6 bdrm + 8 baths, 5,327 SQFT in Main house & 991 SQFT, 3 bdrm+2 baths LWH, total over 6,318 SQFT for living, laneway house is currently rented. It's possible to build another laneway house in back yard for extra income. Grand foyer with Schonbek chandelier, A/C, radiant heat, HRV, central vacuum. Office, open kitchen and spice kitchen, luxious living space on main, Gym, sauna, home theatre, wine bar in basement. Close to York House, WPGA, St. Georges and Crafton private school. Beautifully landscaped garden, 2-5-10 NHW. Close to transit, City Mart, Choices, Safeway & minutes to UBC. Trafalgar Elem & Prince of Wales Secondary catchments.