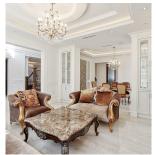

## 2433 W 22nd Avenue, Vancouver

\$7,399,999

Beautiful CORNER LOT 10,327 SQFT along a beautiful tree-lined street in the prime Arbutus Ridge. Designed by well-known architect. It offers 3 levels, 6 bdrm + 8 baths, 5,327 SQFT in Main house & 991 SQFT, 3 bdrm+2 baths LWH, total over 6,318 SQFT for living, laneway house is currently rented. It's possible to build another laneway house in back yard for extra income. Grand foyer with Schonbek chandelier, A/C, radiant heat, HRV, central vacuum. Office, open kitchen and spice kitchen, luxious living space on main, Gym, sauna, home theatre, wine bar in basement. Close to York House, WPGA, St. Georges and Crafton private school. Beautifully landscaped garden, 2-5-10 NHW. Close to transit, City Mart, Choices, Safeway & minutes to UBC. Trafalgar Elem & Prince of Wales Secondary catchments.