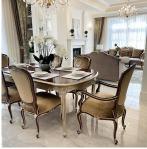

## 2433 W 22nd Avenue, Vancouver

\$7,399,999

Beautiful CORNER LOT 10,327 SQFT along a beautiful tree-lined street in the prime Arbutus Ridge. Designed by well-known architect. It offers 3 levels, 6 bdrm + 8 baths, 5,327 SQFT in Main house & 991 SQFT, 3 bdrm+2 baths LWH, total over 6,318 SQFT for living, laneway house is currently rented. It's possible to build another laneway house in back yard for extra income. Grand foyer with Schonbek chandelier, A/C, radiant heat, HRV, central vacuum. Office, open kitchen and spice kitchen, luxious living space on main, Gym, sauna, home theatre, wine bar in basement. Close to York House, WPGA, St. Georges and Crafton private school. Beautifully landscaped garden, 2-5-10 NHW. Close to transit, City Mart, Choices, Safeway & minutes to UBC. Trafalgar Elem & Prince of Wales Secondary catchments.