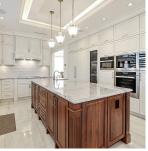

## 2433 W 22nd Avenue, Vancouver

\$7,399,999

Beautiful CORNER LOT 10,327 SQFT along a beautiful tree-lined street in the prime Arbutus Ridge. Designed by well-known architect. It offers 3 levels, 6 bdrm + 8 baths, 5,327 SQFT in Main house & 991 SQFT, 3 bdrm+2 baths LWH, total over 6,318 SQFT for living, laneway house is currently rented. It's possible to build another laneway house in back yard for extra income. Grand foyer with Schonbek chandelier, A/C, radiant heat, HRV, central vacuum. Office, open kitchen and spice kitchen, luxious living space on main, Gym, sauna, home theatre, wine bar in basement. Close to York House, WPGA, St. Georges and Crafton private school. Beautifully landscaped garden, 2-5-10 NHW. Close to transit, City Mart, Choices, Safeway & minutes to UBC. Trafalgar Elem & Prince of Wales Secondary catchments.