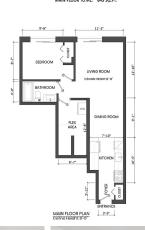

## 334 1120 E Georgia Street, Vancouver

\$760,000

Brand new large 645sf 1 bed + flex at Assembly, the most design-oriented building in Strathcona located off busy arterial roads. This BRIGHT corner unit, west-facing home features a clean design with ample kitchen storage and sizeable living area that can accommodate different configurations. A bonus flex space that can fit a desk and provide much need insuite storage plus home is fully air-conditioned. Amenities include outdoor courtyard/children play area and exercise gym. Parking and bike locker included.

## **KEY INFORMATION**

MLS® R2920660

Residential Attached

Strathcona

1 Bedroom

1 Bathroom

645 SF

\$287.80 Maintenance Fees