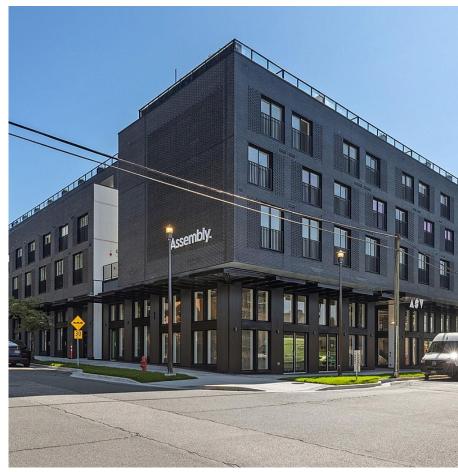

## 334 1120 E Georgia Street, Vancouver

\$760,000

Brand new large 645sf 1 bed + flex at Assembly, the most design-oriented building in Strathcona located off busy arterial roads. This BRIGHT corner unit, west-facing home features a clean design with ample kitchen storage and sizeable living area that can accommodate different configurations. A bonus flex space that can fit a desk and provide much need insuite storage plus home is fully air-conditioned. Amenities include outdoor courtyard/children play area and exercise gym. Parking and bike locker included.