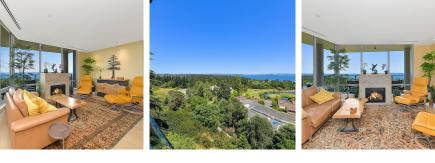

## 403 5388 Hill Rise Terr, Saanich

\$2,100,000

PINNACLE at Sayward Hill! Rare opportunity to own one of the most desired locations in this nearnew concrete/steel 2019 by JAWL DEVELOPMENTS overlooking CORDOVA BAY GOLF with unobstructed commanding views of Mt. Baker, Salish Sea & beyond. Exceptionally spacious, contemporary 1844sf home, 2BD/2BA, Media Room/Home Office plus bonus Flex room offers a great layout. Top quality finishings with gourmet kitchen, pantry, quartz counters, engineered hardwood floors & in-floor heating in both bathrooms. AC/heat pump, rough-in for central vac, Gas FP, custom built-ins & high-end closet organizers just some of the upgrades. U/G secure parking stall, large storage locker and building amenities inc: fitness gym, workshop, bike storage & SW outdoor pergola gardens. Outdoor entertainment sized, sunny 250sf balcony offers the most stunning OCEANVIEWS in the city, best golf in town just a chip away & Mattick's Farm local shops just down the hill. Live your best life at The Pinnacle at Sayward Hill! (id:56120)