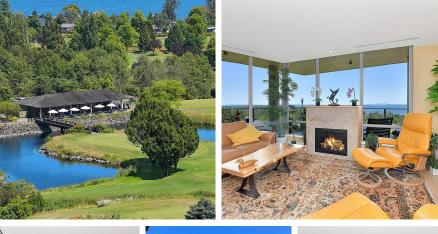

## 403 5388 Hill Rise Terr, Saanich

\$2,100,000

PINNACLE at Sayward Hill! Rare opportunity to own one of the most desired locations in this nearnew concrete/steel 2019 by JAWL DEVELOPMENTS overlooking CORDOVA BAY GOLF with unobstructed commanding views of Mt. Baker, Salish Sea & beyond. Exceptionally spacious, contemporary 1844sf home, 2BD/2BA, Media Room/Home Office plus bonus Flex room offers a great layout. Top quality finishings with gourmet kitchen, pantry, quartz counters, engineered hardwood floors & in-floor heating in both bathrooms. AC/heat pump, rough-in for central vac, Gas FP, custom built-ins & high-end closet organizers just some of the upgrades. U/G secure parking stall, large storage locker and building amenities inc: fitness gym, workshop, bike storage & SW outdoor pergola gardens. Outdoor entertainment sized, sunny 250sf balcony offers the most stunning OCEANVIEWS in the city, best golf in town just a chip away & Mattick's Farm local shops just down the hill. Live your best life at The Pinnacle at Sayward Hill! (id:56120)