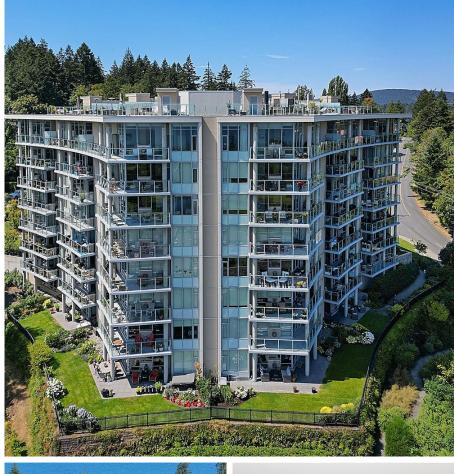

## 403 5388 Hill Rise Terr, Saanich

\$2,100,000

PINNACLE at Sayward Hill! Rare opportunity to own one of the most desired locations in this nearnew concrete/steel 2019 by JAWL DEVELOPMENTS overlooking CORDOVA BAY GOLF with unobstructed commanding views of Mt. Baker, Salish Sea & beyond. Exceptionally spacious, contemporary 1844sf home, 2BD/2BA, Media Room/Home Office plus bonus Flex room offers a great layout. Top quality finishings with gourmet kitchen, pantry, quartz counters, engineered hardwood floors & in-floor heating in both bathrooms. AC/heat pump, rough-in for central vac, Gas FP, custom built-ins & high-end closet organizers just some of the upgrades. U/G secure parking stall, large storage locker and building amenities inc: fitness gym, workshop, bike storage & SW outdoor pergola gardens. Outdoor entertainment sized, sunny 250sf balcony offers the most stunning OCEANVIEWS in the city, best golf in town just a chip away & Mattick's Farm local shops just down the hill. Live your best life at The Pinnacle at Sayward Hill! (id:56120)