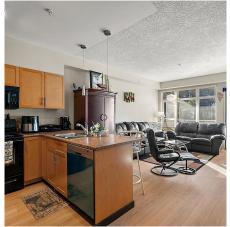

## 205 2220 Sooke Rd, Colwood

\$474,900

Welcome to this gorgeous 2-bedroom, 2-bathroom condo at The Copperwood in Hatley Park. This property offers a modern open floor plan with a bright living area and a spacious kitchen featuring hardwood floors, a brand new dishwasher along with stone countertops. Enjoy plenty of natural light from the large windows and high ceilings, as well as a southeast-facing balcony. The primary bedroom comes with a walk-in closet and a 4-piece ensuite. Additional features include in-suite laundry, ample closet space, one secure underground parking spot, and a separate storage area. The hot water tank has recently been upgraded as well. Located just minutes from walking and biking trails, Royal Roads University, shopping, bus routes, and Esquimalt Lagoon.Text or call me today to book your showing -250-709-3753 (id:56120)