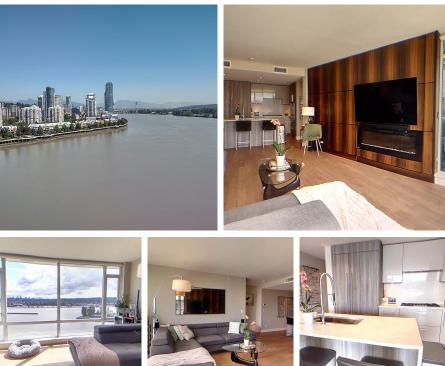

## 1406 210 Salter Street, New Westminster \$969,000

Welcome to waterfront living at its best at the Peninsula! Aragon's flagship luxury tower at Port Royal. A stunning waterfall greets you while all finishings in common areas and unit, spared no expense. This sprawling 2br, 2 bath home in the sky, begins each day with a truly breathtaking east facing view of the sunrise over the Fraser River and coastal mountains. Oversized closet space to massive spa like en suite. Evening views astonish with the sparking skyline of the Quay at New West. Enjoy this complete luxury package with gym, hot tub, steam room theatre room, party room. Nest - smart smoke detector & thermostat. River walk around this meticulously planned & landscaped neighbourhood. Hello's to neighbours and their dogs give a true sense of community.