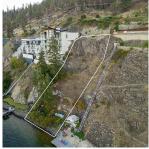

## 901 Westside Road S Lot# 13, West Kelowna

\$1,095,000

Imagine building your dream home on the stunning shores of Okanagan Lake, with the freedom to design at your own pace! This exceptional lakefront lot, nestled in the private, gated community of Sailview Bay, boasts breathtaking views of the lake, city, and mountains. Conveniently located just 6 minutes from the Bridge via Westside Road and 10 minutes from Downtown Kelowna, this property offers the perfect blend of seclusion and accessibility. Featuring 86 feet of pristine lakefront, the lot is currently being considered for an ambitious design plan, including over 6,000 sq. ft. of luxurious living space, 2 oversized double garages with extra parking on the lot and 5 bedrooms plus a flex room, each with their own private ensuite and walk in closet. Purchase the plans or design your own. Enjoy your own private beach front with potential for an exclusive deep-water dock. Don't miss out on this exclusive opportunity to own a piece of paradise in such a prime location. Schedule your visit today! (id:56120)

## **KEY INFORMATION**

MLS® 10323265

Land Only

Westside Road / Bear Creek Road

- o Bedrooms
- o Bathrooms
- o SF

13,939 SF Lot