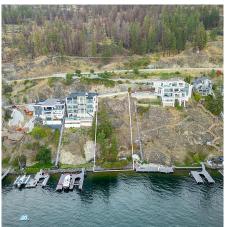

## 901 Westside Road S Lot# 13, West Kelowna

\$1,095,000

Imagine building your dream home on the stunning shores of Okanagan Lake, with the freedom to design at your own pace! This exceptional lakefront lot, nestled in the private, gated community of Sailview Bay, boasts breathtaking views of the lake, city, and mountains. Conveniently located just 6 minutes from the Bridge via Westside Road and 10 minutes from Downtown Kelowna, this property offers the perfect blend of seclusion and accessibility. Featuring 86 feet of pristine lakefront, the lot is currently being considered for an ambitious design plan, including over 6,000 sq. ft. of luxurious living space, 2 oversized double garages with extra parking on the lot and 5 bedrooms plus a flex room, each with their own private ensuite and walk in closet. Purchase the plans or design your own. Enjoy your own private beach front with potential for an exclusive deep-water dock. Don't miss out on this exclusive opportunity to own a piece of paradise in such a prime location. Schedule your visit today! (id:56120)