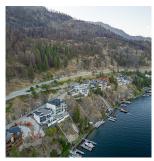

## 901 Westside Road S Lot# 13, West Kelowna

\$1,095,000

Imagine building your dream home on the stunning shores of Okanagan Lake, with the freedom to design at your own pace! This exceptional lakefront lot, nestled in the private, gated community of Sailview Bay, boasts breathtaking views of the lake, city, and mountains. Conveniently located just 6 minutes from the Bridge via Westside Road and 10 minutes from Downtown Kelowna, this property offers the perfect blend of seclusion and accessibility. Featuring 86 feet of pristine lakefront, the lot is currently being considered for an ambitious design plan, including over 6,000 sq. ft. of luxurious living space, 2 oversized double garages with extra parking on the lot and 5 bedrooms plus a flex room, each with their own private ensuite and walk in closet. Purchase the plans or design your own. Enjoy your own private beach front with potential for an exclusive deep-water dock. Don't miss out on this exclusive opportunity to own a piece of paradise in such a prime location. Schedule your visit today! (id:56120)

## **KEY INFORMATION**

MLS® 10323265

Land Only

Westside Road / Bear Creek Road

- o Bedrooms
- o Bathrooms
- o SF

13,939 SF Lot