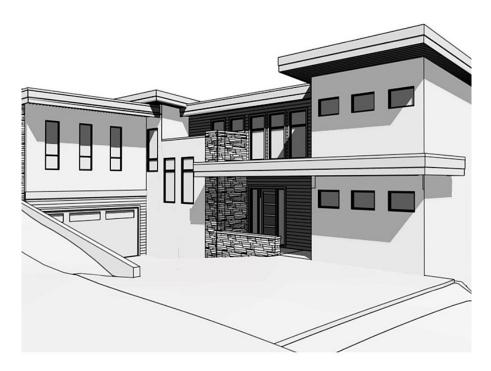

## 901 Westside Road S Lot# 13, West Kelowna

\$1,095,000

Imagine building your dream home on the stunning shores of Okanagan Lake, with the freedom to design at your own pace! This exceptional lakefront lot, nestled in the private, gated community of Sailview Bay, boasts breathtaking views of the lake, city, and mountains. Conveniently located just 6 minutes from the Bridge via Westside Road and 10 minutes from Downtown Kelowna, this property offers the perfect blend of seclusion and accessibility. Featuring 86 feet of pristine lakefront, the lot is currently being considered for an ambitious design plan, including over 6,000 sq. ft. of luxurious living space, 2 oversized double garages with extra parking on the lot and 5 bedrooms plus a flex room, each with their own private ensuite and walk in closet. Purchase the plans or design your own. Enjoy your own private beach front with potential for an exclusive deep-water dock. Don't miss out on this exclusive opportunity to own a piece of paradise in such a prime location. Schedule your visit today! (id:56120)