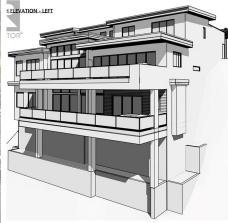

## 901 Westside Road S Lot# 13, West Kelowna

\$1,095,000

Imagine building your dream home on the stunning shores of Okanagan Lake, with the freedom to design at your own pace! This exceptional lakefront lot, nestled in the private, gated community of Sailview Bay, boasts breathtaking views of the lake, city, and mountains. Conveniently located just 6 minutes from the Bridge via Westside Road and 10 minutes from Downtown Kelowna, this property offers the perfect blend of seclusion and accessibility. Featuring 86 feet of pristine lakefront, the lot is currently being considered for an ambitious design plan, including over 6,000 sq. ft. of luxurious living space, 2 oversized double garages with extra parking on the lot and 5 bedrooms plus a flex room, each with their own private ensuite and walk in closet. Purchase the plans or design your own. Enjoy your own private beach front with potential for an exclusive deep-water dock. Don't miss out on this exclusive opportunity to own a piece of paradise in such a prime location. Schedule your visit today! (id:56120)