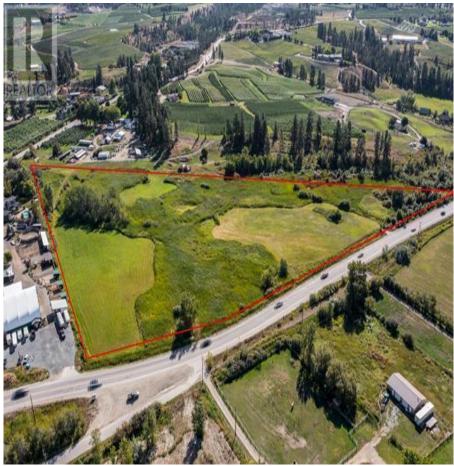

## 3885 Swamp Road, Kelowna

\$1,250,000

BACK TO NATURE! Very fertile farmland that has been part of the Casorso family since the late 1800s. Here is your opportunity to create that special, one-of-a-kind property. This flat 12.5 acre site is close in and only steps away from the Mission Creek Greenway. Approximately half the land is in hay, the other half is a pristine wetland area with unlimited possibilities. Unique opprtunity to create a self sufficient living. Some of the wetland can be ditched to enhance drainage, and enhanced with boardwalks. (id:56120)