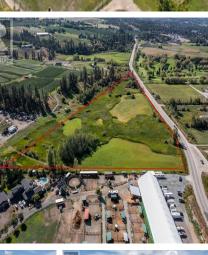

## 3885 Swamp Road, Kelowna

\$1,250,000

BACK TO NATURE! Very fertile farmland that has been part of the Casorso family since the late 1800s. Here is your opportunity to create that special, one-of-a-kind property. This flat 12.5 acre site is close in and only steps away from the Mission Creek Greenway. Approximately half the land is in hay, the other half is a pristine wetland area with unlimited possibilities. Unique opprtunity to create a self sufficient living. Some of the wetland can be ditched to enhance drainage, and enhanced with boardwalks. (id:56120)