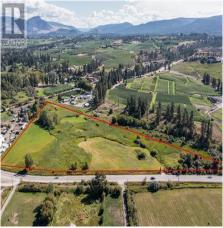

## 3885 Swamp Road, Kelowna

\$1,250,000

BACK TO NATURE! Very fertile farmland that has been part of the Casorso family since the late 1800s. Here is your opportunity to create that special, one-of-a-kind property. This flat 12.5 acre site is close in and only steps away from the Mission Creek Greenway. Approximately half the land is in hay, the other half is a pristine wetland area with unlimited possibilities. Unique opprtunity to create a self sufficient living. Some of the wetland can be ditched to enhance drainage, and enhanced with boardwalks. (id:56120)