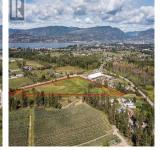

## 3885 Swamp Road, Kelowna

\$1,250,000

BACK TO NATURE! Very fertile farmland that has been part of the Casorso family since the late 1800s. Here is your opportunity to create that special, one-of-a-kind property. This flat 12.5 acre site is close in and only steps away from the Mission Creek Greenway. Approximately half the land is in hay, the other half is a pristine wetland area with unlimited possibilities. Unique opprtunity to create a self sufficient living. Some of the wetland can be ditched to enhance drainage, and enhanced with boardwalks. (id:56120)