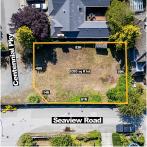

## 57 Centennial Parkway, Delta

\$1,429,000

This ultra rare, one of a kind property in Boundary Bay South Delta is the absolute perfect place to build your dream home. Located on prestigious Centennial Parkway, on a no-thru road this RS6 zoned lot is directly across the street from Centennial Beach. Your building plans could incl. a single family detached home w/either a 3rd storey or take advantage of the endless ocean & mountain views w/an expansive roof top deck experience w/ other options to incl. a secondary suite or coach home. 57 Centennial Pkwy exists in a ecologically rich area w/ sandy beaches & tidal flats while the neighbourhood is surrounded by productive farmland, endless walking & biking trails as well as the Southlands that features new additions like coffee shops, farmers markets & local favourite... Four Winds Brewing.