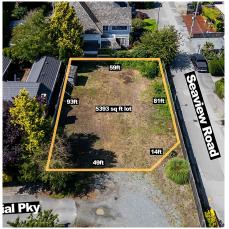

## **KEY INFORMATION**

MLS® R2921344 Residential Detached Boundary Beach o Bedrooms

o Bathrooms

100 SF

5,393 SF Lot