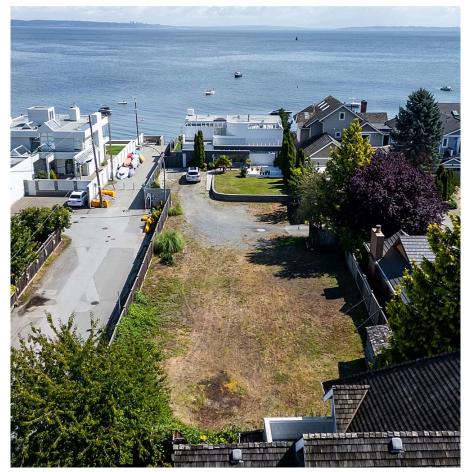

## 57 Centennial Parkway, Delta

\$1,429,000

This ultra rare, one of a kind property in Boundary Bay South Delta is the absolute perfect place to build your dream home. Located on prestigious Centennial Parkway, on a no-thru road this RS6 zoned lot is directly across the street from Centennial Beach. Your building plans could incl. a single family detached home w/either a 3rd storey or take advantage of the endless ocean & mountain views w/an expansive roof top deck experience w/ other options to incl. a secondary suite or coach home. 57 Centennial Pkwy exists in a ecologically rich area w/ sandy beaches & tidal flats while the neighbourhood is surrounded by productive farmland, endless walking & biking trails as well as the Southlands that features new additions like coffee shops, farmers markets & local favourite... Four Winds Brewing.