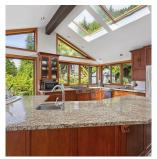

## 425 Mountain Drive, Lions Bay

\$2,498,000

Unwind with breathtaking Westerly VIEWS of Howe Sound from this renovated 5 bed/3 bath dream home. Expansive decks offer panoramic views you can enjoy year-round, while the open dining/family room with a cozy wood fireplace becomes an instant haven. The entertainer's kitchen boasts Bosch dishwasher, GE fridge, Viking gas cooktop, granite countertops, and cherry cabinetry. Beautiful natural flooring adds warmth throughout. Embrace indoor/outdoor living: wood-fired pizza oven, landscaped gardens, a pond with a waterfall, a flat yard with a place for a trampoline and treehouse for your kids to play in, a private hot tub deck off the master, and an EV charger for the eco-conscious family. Double car garage and plenty of storage.