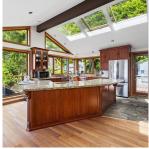

## 425 Mountain Drive, Lions Bay

\$2,498,000

Unwind with breathtaking Westerly VIEWS of Howe Sound from this renovated 5 bed/3 bath dream home. Expansive decks offer panoramic views you can enjoy year-round, while the open dining/family room with a cozy wood fireplace becomes an instant haven. The entertainer's kitchen boasts Bosch dishwasher, GE fridge, Viking gas cooktop, granite countertops, and cherry cabinetry. Beautiful natural flooring adds warmth throughout. Embrace indoor/outdoor living: wood-fired pizza oven, landscaped gardens, a pond with a waterfall, a flat yard with a place for a trampoline and treehouse for your kids to play in, a private hot tub deck off the master, and an EV charger for the eco-conscious family. Double car garage and plenty of storage.