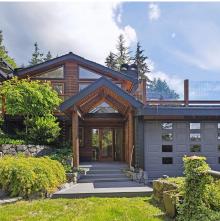

## 425 Mountain Drive, Lions Bay

\$2,498,000

Unwind with breathtaking Westerly VIEWS of Howe Sound from this renovated 5 bed/3 bath dream home. Expansive decks offer panoramic views you can enjoy year-round, while the open dining/family room with a cozy wood fireplace becomes an instant haven. The entertainer's kitchen boasts Bosch dishwasher, GE fridge, Viking gas cooktop, granite countertops, and cherry cabinetry. Beautiful natural flooring adds warmth throughout. Embrace indoor/outdoor living: wood-fired pizza oven, landscaped gardens, a pond with a waterfall, a flat yard with a place for a trampoline and treehouse for your kids to play in, a private hot tub deck off the master, and an EV charger for the eco-conscious family. Double car garage and plenty of storage.