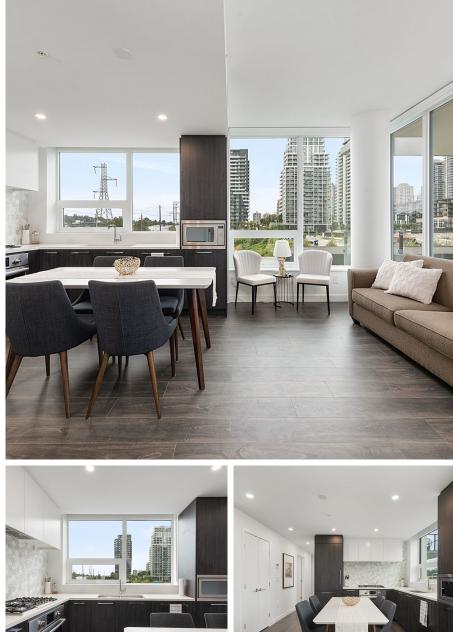

CENTRAL location in Brentwood, Tailor is a brand-new boutique tower built by Marcon, offering an exceptional lifestyle just steps from the SkyTrain, Brentwood Mall, BCIT, Whole Foods, dining and much more—easy access to Lougheed Hwy. As a NW-facing corner home, is welldesigned 2 bed/2 Bath home offers plenty of natural light. Home is equipped with a high-end 30" Bosch appliance package, full-height pantry, energy-efficient VRF heating and cooling system,9' ceilings, floating vanity with motion light sensors and more. 1 EV parking stall and 1 storage locker are included for your convenience. Residents can access a fully equipped fitness centre, yoga/stretch room, co-working area, dog run, and more. OPEN HOUSE SAT 12PM - 2PM

## **KEY INFORMATION**

MLS® R2921165 **Residential Attached Brentwood Park** 2 Bedrooms 2 Bathrooms 786 SF \$477.08 Maintenance Fees