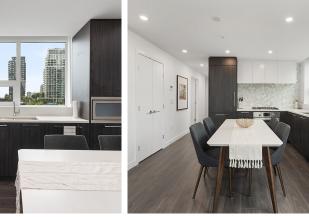

CENTRAL location in Brentwood, Tailor is a brand-new boutique tower built by Marcon, offering an exceptional lifestyle just steps from the SkyTrain, Brentwood Mall, BCIT, Whole Foods, dining and much more—easy access to Lougheed Hwy. As a NW-facing corner home, is welldesigned 2 bed/2 Bath home offers plenty of natural light. Home is equipped with a high-end 30" Bosch appliance package, full-height pantry, energy-efficient VRF heating and cooling system,9' ceilings, floating vanity with motion light sensors and more. 1 EV parking stall and 1 storage locker are included for your convenience. Residents can access a fully equipped fitness centre, yoga/stretch room, co-working area, dog run, and more. OPEN HOUSE SAT 12PM - 2PM

## **KEY INFORMATION**

MLS® R2921165 **Residential Attached Brentwood Park** 2 Bedrooms 2 Bathrooms 786 SF \$477.08 Maintenance Fees