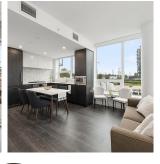

CENTRAL location in Brentwood, Tailor is a brand-new boutique tower built by Marcon, offering an exceptional lifestyle just steps from the SkyTrain, Brentwood Mall, BCIT, Whole Foods, dining and much more—easy access to Lougheed Hwy. As a NW-facing corner home, is welldesigned 2 bed/2 Bath home offers plenty of natural light. Home is equipped with a high-end 30" Bosch appliance package, full-height pantry, energy-efficient VRF heating and cooling system,9' ceilings, floating vanity with motion light sensors and more. 1 EV parking stall and 1 storage locker are included for your convenience. Residents can access a fully equipped fitness centre, yoga/stretch room, co-working area, dog run, and more. OPEN HOUSE SAT 12PM - 2PM