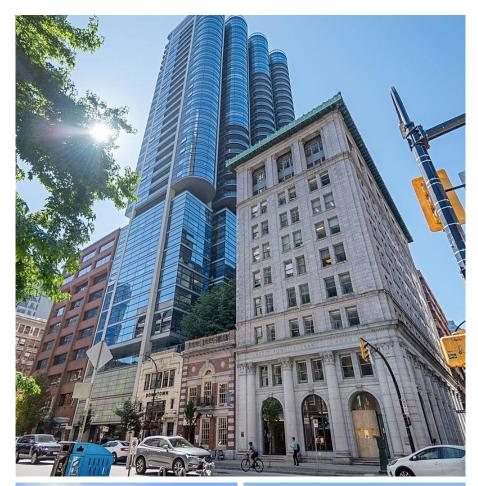

## 3301 838 W Hastings Street, Vancouver

\$2,599,000

JAMESON HOUSE, an iconic residential tower in the heart of Downtown Vancouver, built by Bosa & designed by world renown architect Foster +Partners. This rare high floor home perches above Coal Harbour with panoramic vistas of North Shore mountains, Burrard Inlet water, Stanley Park & dazzling cityscape. From the 33rd floor, we hover over adjacent towers for unobstructed views. A spaciously open floor plan is elegantly appointed with premium finishes, & features a contemporary design that includes Dada Cucina of Italy cabinetry, appliances by Gaggenau & Sub-Zero, & Italian travertine flooring throughout with in-floor radiant heating & cooling. This luxury residential tower includes F/T concierge service, automated parking for 2 vehicles by valet service. Easy to show...call today!