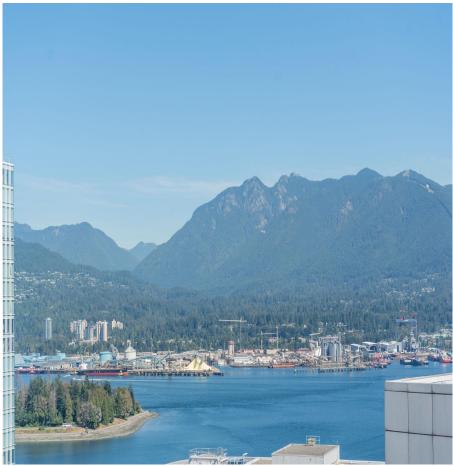

## 3301 838 W Hastings Street, Vancouver

\$2,599,000

JAMESON HOUSE, an iconic residential tower in the heart of Downtown Vancouver, built by Bosa & designed by world renown architect Foster +Partners. This rare high floor home perches above Coal Harbour with panoramic vistas of North Shore mountains, Burrard Inlet water, Stanley Park & dazzling cityscape. From the 33rd floor, we hover over adjacent towers for unobstructed views. A spaciously open floor plan is elegantly appointed with premium finishes, & features a contemporary design that includes Dada Cucina of Italy cabinetry, appliances by Gaggenau & Sub-Zero, & Italian travertine flooring throughout with in-floor radiant heating & cooling. This luxury residential tower includes F/T concierge service, automated parking for 2 vehicles by valet service. Call today for your private showing!

## **FEATURES**

Year Built: 2010

Views: panoramic views

Listed By: rennie & associates realty ltd.

Phil Chang PREC\* 604.754.6678 pchang@rennie.com rennie.com/philchang