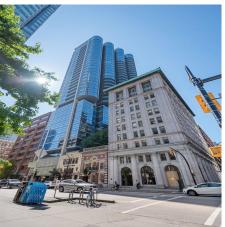

## 3301 838 W Hastings Street, Vancouver

\$2,599,000

JAMESON HOUSE, an iconic residential tower in the heart of Downtown Vancouver, built by Bosa & designed by world renown architect Foster +Partners. This rare high floor home perches above Coal Harbour with panoramic vistas of North Shore mountains, Burrard Inlet water, Stanley Park & dazzling cityscape. From the 33rd floor, we hover over adjacent towers for unobstructed views. A spaciously open floor plan is elegantly appointed with premium finishes, & features a contemporary design that includes Dada Cucina of Italy cabinetry, appliances by Gaggenau & Sub-Zero, & Italian travertine flooring throughout with in-floor radiant heating & cooling. This luxury residential tower includes F/T concierge service, automated parking for 2 vehicles by valet service. Call today for your private showing!