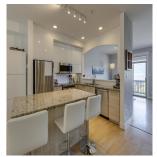

## 4 1026 Glacier View Drive, Squamish

\$1,210,000

VIEWS! Gorgeous unobstructed views of the water & the mountain range. Perched up on the hill side you have a beautiful 3 level townhouse, 3 bedrooms, 3 bathrooms and over2,200 sq. ft of modem living in one of the most desirable neighbourhoods in Squamish. Revel in the abundance of natural light with the many windows & 2 south facing balconies. More features to appreciate are: a gas fireplace, renovated kitchen with stainless steel appliances, granite counter tops, and a spacious dining area perfect for entertaining. Downstairs you have a large recreation room that can also be a gym/office room. The double garage is thoughtfully organized with shelving & bike hooks. Step outside to access numerous biking and hiking trails, completing the perfect blend of luxury living and outdoor adventure.