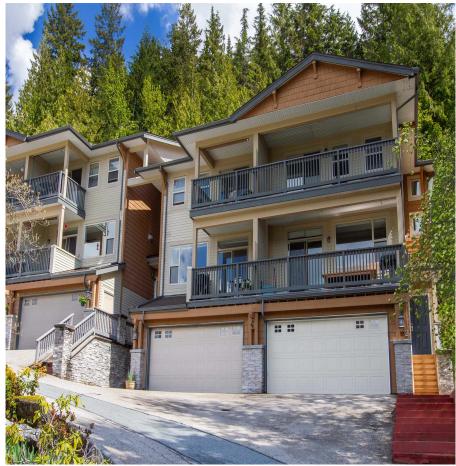

## 4 1026 Glacier View Drive, Squamish

\$1,210,000

VIEWS! Gorgeous unobstructed views of the water & the mountain range. Perched up on the hill side you have a beautiful 3 level townhouse, 3 bedrooms, 3 bathrooms and over2,200 sq. ft of modem living in one of the most desirable neighbourhoods in Squamish. Revel in the abundance of natural light with the many windows & 2 south facing balconies. More features to appreciate are: a gas fireplace, renovated kitchen with stainless steel appliances, granite counter tops, and a spacious dining area perfect for entertaining. Downstairs you have a large recreation room that can also be a gym/office room. The double garage is thoughtfully organized with shelving & bike hooks. Step outside to access numerous biking and hiking trails, completing the perfect blend of luxury living and outdoor adventure.