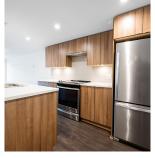

## 214 1365 Pemberton Avenue, Squamish

\$649,900

VIRTU

Live in the heart of downtown Squamish with views of The Chief. This 2-bedroom home offers a bright & spacious layout with modern finishes and open concept living & dining area perfect for entertaining. The sleek kitchen features stainless steel appliances, quartz countertops & ample storage space including a pantry wall. The bedrooms are airy and the bathroom is well-appointed with large vanity and deep soaker tub. Enjoy the large balcony with gorgeous views. Use of 1 parking stall & 2 storage lockers (combined) included. You'll be steps from shops, groceries, restaurants, marina, waterfront, forest trails & much more. MOVE IN TODAY! OPEN HOUSE SUNDAY SEPTEMBER 15TH 12:00 - 1:30PM