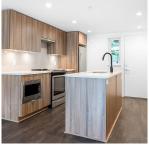

## 214 1365 Pemberton Avenue, Squamish

\$649,900

VIRTU

Live in the heart of downtown Squamish with views of The Chief. This 2-bedroom home offers a bright & spacious layout with modern finishes and open concept living & dining area perfect for entertaining. The sleek kitchen features stainless steel appliances, quartz countertops & ample storage space including a pantry wall. The bedrooms are airy and the bathroom is well-appointed with large vanity and deep soaker tub. Enjoy the large balcony with gorgeous views. Use of 1 parking stall & 2 storage lockers (combined) included. You'll be steps from shops, groceries, restaurants, marina, waterfront, forest trails & much more. MOVE IN TODAY! OPEN HOUSE SUNDAY SEPTEMBER 15TH 12:00 - 1:30PM