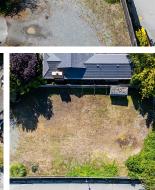

## 57 Centennial Parkway, Delta

\$1,429,000

This ultra rare, one of a kind property in Boundary Bay South Delta is the absolute perfect place to build your dream home. Located on prestigious Centennial Parkway, on a no-thru road this RS6 zoned lot is directly across the street from Centennial Beach. Your building plans could incl. a single family detached home w/either a 3rd storey or take advantage of the endless ocean & mountain views w/an expansive roof top deck experience w/ other options to incl. a secondary suite or coach home. 57 Centennial Pkwy exists in a ecologically rich area w/ sandy beaches & tidal flats while the neighbourhood is surrounded by productive farmland, endless walking & biking trails as well as the Southlands that features new additions like coffee shops, farmers markets & local favourite... Four Winds Brewing.

## **KEY INFORMATION**

MLS® R2921303 Land Only Boundary Beach o Bedrooms o Bathrooms o SF 5,393 SF Lot

## FEATURES

Views: PARTIAL VIEW OF OCEAN Listed By: Royal LePage Regency Realty