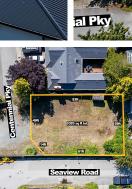

## 57 Centennial Parkway, Delta

\$1,429,000

This ultra rare, one of a kind property in Boundary Bay South Delta is the absolute perfect place to build your dream home. Located on prestigious Centennial Parkway, on a no-thru road this RS6 zoned lot is directly across the street from Centennial Beach. Your building plans could incl. a single family detached home w/either a 3rd storey or take advantage of the endless ocean & mountain views w/an expansive roof top deck experience w/ other options to incl. a secondary suite or coach home. 57 Centennial Pkwy exists in a ecologically rich area w/ sandy beaches & tidal flats while the neighbourhood is surrounded by productive farmland, endless walking & biking trails as well as the Southlands that features new additions like coffee shops, farmers markets & local favourite... Four Winds Brewing.

## **KEY INFORMATION**

MLS® R2921303 Land Only Boundary Beach o Bedrooms o Bathrooms o SF 5,393 SF Lot

## FEATURES

Views: PARTIAL VIEW OF OCEAN Listed By: Royal LePage Regency Realty