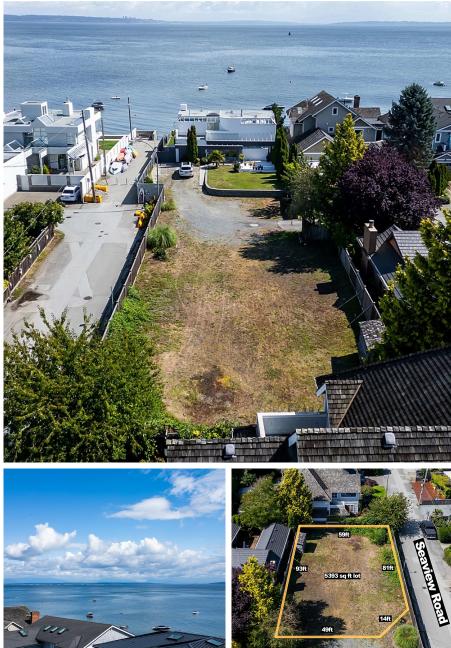

## 57 Centennial Parkway, Delta

\$1,429,000

This ultra rare, one of a kind property in Boundary Bay South Delta is the absolute perfect place to build your dream home. Located on prestigious Centennial Parkway, on a no-thru road this RS6 zoned lot is directly across the street from Centennial Beach. Your building plans could incl. a single family detached home w/either a 3rd storey or take advantage of the endless ocean & mountain views w/an expansive roof top deck experience w/ other options to incl. a secondary suite or coach home. 57 Centennial Pkwy exists in a ecologically rich area w/ sandy beaches & tidal flats while the neighbourhood is surrounded by productive farmland, endless walking & biking trails as well as the Southlands that features new additions like coffee shops, farmers markets & local favourite... Four Winds Brewing.

## **KEY INFORMATION**

MLS® R2921303 Land Only Boundary Beach o Bedrooms o Bathrooms o SF 5,393 SF Lot

## FEATURES

Views: PARTIAL VIEW OF OCEAN Listed By: Royal LePage Regency Realty