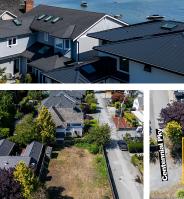

## 57 Centennial Parkway, Delta

\$1,429,000

This ultra rare, one of a kind property in Boundary Bay South Delta is the absolute perfect place to build your dream home. Located on prestigious Centennial Parkway, on a no-thru road this RS6 zoned lot is directly across the street from Centennial Beach. Your building plans could incl. a single family detached home w/either a 3rd storey or take advantage of the endless ocean & mountain views w/an expansive roof top deck experience w/ other options to incl. a secondary suite or coach home. 57 Centennial Pkwy exists in a ecologically rich area w/ sandy beaches & tidal flats while the neighbourhood is surrounded by productive farmland, endless walking & biking trails as well as the Southlands that features new additions like coffee shops, farmers markets & local favourite... Four Winds Brewing.

## **KEY INFORMATION**

MLS® R2921303 Land Only Boundary Beach o Bedrooms o Bathrooms o SF 5,393 SF Lot

## FEATURES

Views: PARTIAL VIEW OF OCEAN Listed By: Royal LePage Regency Realty