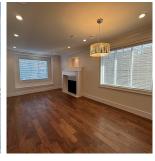

## 12233 Ewen Avenue, Richmond

\$2,090,000

Heritage Style House located in Central area of Steveston Village, cross street from soon completed New Steveston community Center, close to the Wharf, water front, sea walk, park, shopping and restaurants. Well kept home offers 3 Good size Bedrooms all with ensuite and full bath on main floor, Master ensuite features Jacuzzi, separate shower, double vanities, Kitchen equipped with BOSCH S/S appliances, center work island with Ceasarstone countertop, front loaded BLOMBERG washer & dryer, Central aircondition, HRV, radiant hot water in-floor heating with high efficiency condensing boiler, ALPHONE security sys w/4 camera, CCTV for security, built in vacuum system, ceiling crown moulding, engineered hardwood floor with 9' Ceiling on Main floor. Open House Nov 2nd 2-4 PM