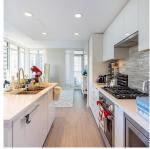

## 1206 1182 Westwood Street, Coquitlam

\$899,900

SOPHORA AT THE PARK by POLYGON, The only one newly building with AIR CONDITION in Coqui tlam Center Area! This great southwest facing unit features 861 sq ft indoor living spaces plus 2 balconies. Bright South- facing Living and Dining area with unobstructed view. Modern kitchen with Bosch appliances and Centre Island. EV Parking ready to use. Walk to Coffee shops, Restaurants, Library, Parks, Shopping mall and Skytrain. G.O.N.E!!!