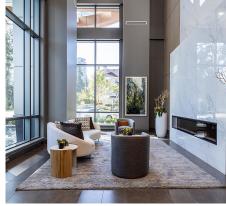

## 1206 1182 Westwood Street, Coquitlam

\$899,900

SOPHORA AT THE PARK by POLYGON, The only one newly building with AIR CONDITION in Coqui tlam Center Area! This great southwest facing unit features 861 sq ft indoor living spaces plus 2 balconies. Bright South- facing Living and Dining area with unobstructed view. Modern kitchen with Bosch appliances and Centre Island. EV Parking ready to use. Walk to Coffee shops, Restaurants, Library, Parks, Shopping mall and Skytrain. G.O.N.E!!!