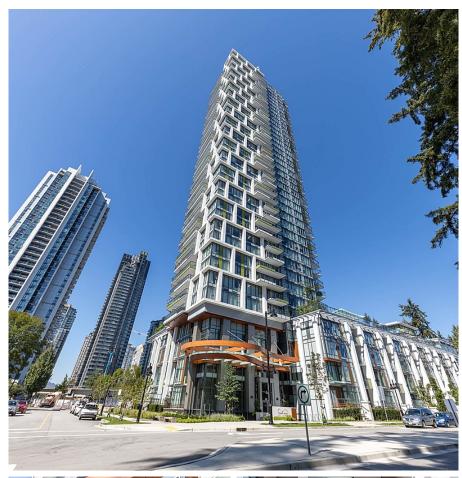

## 1206 1182 Westwood Street, Coquitlam

\$899,900

SOPHORA AT THE PARK by POLYGON, The only one newly building with AIR CONDITION in Coqui tlam Center Area! This great southwest facing unit features 861 sq ft indoor living spaces plus 2 balconies. Bright South- facing Living and Dining area with unobstructed view. Modern kitchen with Bosch appliances and Centre Island. EV Parking ready to use. Walk to Coffee shops, Restaurants, Library, Parks, Shopping mall and Skytrain. G.O.N.E!!!