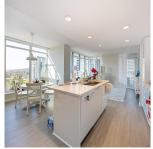

## 1206 1182 Westwood Street, Coquitlam

\$899,900

SOPHORA AT THE PARK by POLYGON, The only one newly building with AIR CONDITION in Coqui tlam Center Area! This great southwest facing unit features 861 sq ft indoor living spaces plus 2 balconies. Bright South- facing Living and Dining area with unobstructed view. Modern kitchen with Bosch appliances and Centre Island. EV Parking ready to use. Walk to Coffee shops, Restaurants, Library, Parks, Shopping mall and Skytrain. G.O.N.E!!!