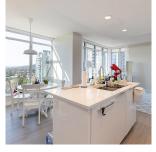

## 1206 1182 Westwood Street, Coquitlam

\$899,900

SOPHORA AT THE PARK by POLYGON, The only one newly building with AIR CONDITION in Coqui tlam Center Area! This great southwest facing unit features 861 sq ft indoor living spaces plus 2 balconies. Bright South- facing Living and Dining area with unobstructed view. Modern kitchen with Bosch appliances and Centre Island. EV Parking ready to use. Walk to Coffee shops, Restaurants, Library, Parks, Shopping mall and Skytrain. G.O.N.E!!!