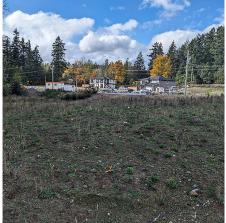

## Lot F Craven Cres, Mill Bay

\$549,000

Stunning 2.27 acre building lot on a quiet cul-desac backing onto Briarwood Park and Hollings Creek in Mill Bay. Zoning allows for a coach house (which may offer government grant options) and the lot is naturally divided by a tributary creating 2 amazing building sites allowing maximum privacy for the main residence and a coach house or detached shop. Minutes from Mill Bay Centre, Shawnigan Lake, and a short commute to Greater Victoria. Hydro/natural gas at the lot line and good producing well already in place. GST has already been paid so there will not be any GST on the sale price. Call now to book your private tour. (id:56120)