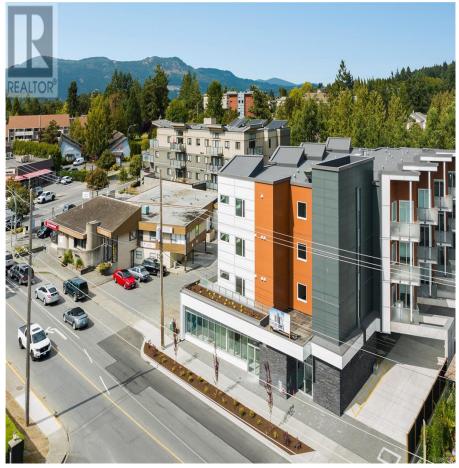

## 205 7098 Wallace Dr, Central Saanich

\$689,500

The Wallace, a progressive, energy-modelled building in Brentwood Bay. Surrounded by amenities, green spaces & oceanside walking trails. This suite is lavishly appointed with wide-planked Oak Engineered Hardwood, quartz counters, premium SS appliances, electric FP & upscale finishings. Primary suite with walk-in, spa like 4pc ensuite, plus sizeable 2nd bedroom. Outside the sun-soaked balcony offers scenic views. Superior soundproofing provides extra privacy. Building amenities include storage, bike lockers, secure underground parking & shared EV charger. 2-5-10 warranty coverage for peace of mind. Seaside living at its finest, explore many local treasures including a wide array of dining & shopping options, spa services, multiple marinas, farmers markets, endless biking trails, golfing, beaches & world-famous Butchart Gardens! The perfect balance with the convenience of urban living, surrounded by nature's beauty. (id:56120)