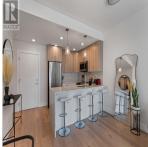

## 205 7098 Wallace Dr, Central Saanich

\$689,500

The Wallace, a progressive, energy-modelled building in Brentwood Bay. Surrounded by amenities, green spaces & oceanside walking trails. This suite is lavishly appointed with wide-planked Oak Engineered Hardwood, quartz counters, premium SS appliances, electric FP & upscale finishings. Primary suite with walk-in, spa like 4pc ensuite, plus sizeable 2nd bedroom. Outside the sun-soaked balcony offers scenic views. Superior soundproofing provides extra privacy. Building amenities include storage, bike lockers, secure underground parking & shared EV charger. 2-5-10 warranty coverage for peace of mind. Seaside living at its finest, explore many local treasures including a wide array of dining & shopping options, spa services, multiple marinas, farmers markets, endless biking trails, golfing, beaches & world-famous Butchart Gardens! The perfect balance with the convenience of urban living, surrounded by nature's beauty. (id:56120)