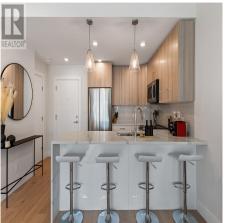

## 205 7098 Wallace Dr, Central Saanich

\$689,500

The Wallace, a progressive, energy-modelled building in Brentwood Bay. Surrounded by amenities, green spaces & oceanside walking trails. This suite is lavishly appointed with wide-planked Oak Engineered Hardwood, quartz counters, premium SS appliances, electric FP & upscale finishings. Primary suite with walk-in, spa like 4pc ensuite, plus sizeable 2nd bedroom. Outside the sun-soaked balcony offers scenic views. Superior soundproofing provides extra privacy. Building amenities include storage, bike lockers, secure underground parking & shared EV charger. 2-5-10 warranty coverage for peace of mind. Seaside living at its finest, explore many local treasures including a wide array of dining & shopping options, spa services, multiple marinas, farmers markets, endless biking trails, golfing, beaches & world-famous Butchart Gardens! The perfect balance with the convenience of urban living, surrounded by nature's beauty. (id:56120)