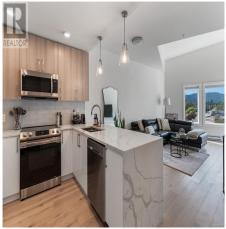

## 205 7098 Wallace Dr, Central Saanich

\$689,500

The Wallace, a progressive, energy-modelled building in Brentwood Bay. Surrounded by amenities, green spaces & oceanside walking trails. This suite is lavishly appointed with wide-planked Oak Engineered Hardwood, quartz counters, premium SS appliances, electric FP & upscale finishings. Primary suite with walk-in, spa like 4pc ensuite, plus sizeable 2nd bedroom. Outside the sun-soaked balcony offers scenic views. Superior soundproofing provides extra privacy. Building amenities include storage, bike lockers, secure underground parking & shared EV charger. 2-5-10 warranty coverage for peace of mind. Seaside living at its finest, explore many local treasures including a wide array of dining & shopping options, spa services, multiple marinas, farmers markets, endless biking trails, golfing, beaches & world-famous Butchart Gardens! The perfect balance with the convenience of urban living, surrounded by nature's beauty. (id:56120)