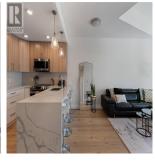

## 205 7098 Wallace Dr, Central Saanich

\$689,500

The Wallace, a progressive, energy-modelled building in Brentwood Bay. Surrounded by amenities, green spaces & oceanside walking trails. This suite is lavishly appointed with wide-planked Oak Engineered Hardwood, quartz counters, premium SS appliances, electric FP & upscale finishings. Primary suite with walk-in, spa like 4pc ensuite, plus sizeable 2nd bedroom. Outside the sun-soaked balcony offers scenic views. Superior soundproofing provides extra privacy. Building amenities include storage, bike lockers, secure underground parking & shared EV charger. 2-5-10 warranty coverage for peace of mind. Seaside living at its finest, explore many local treasures including a wide array of dining & shopping options, spa services, multiple marinas, farmers markets, endless biking trails, golfing, beaches & world-famous Butchart Gardens! The perfect balance with the convenience of urban living, surrounded by nature's beauty. (id:56120)