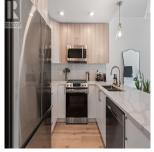

## 205 7098 Wallace Dr, Central Saanich

\$689,500

The Wallace, a progressive, energy-modelled building in Brentwood Bay. Surrounded by amenities, green spaces & oceanside walking trails. This suite is lavishly appointed with wide-planked Oak Engineered Hardwood, quartz counters, premium SS appliances, electric FP & upscale finishings. Primary suite with walk-in, spa like 4pc ensuite, plus sizeable 2nd bedroom. Outside the sun-soaked balcony offers scenic views. Superior soundproofing provides extra privacy. Building amenities include storage, bike lockers, secure underground parking & shared EV charger. 2-5-10 warranty coverage for peace of mind. Seaside living at its finest, explore many local treasures including a wide array of dining & shopping options, spa services, multiple marinas, farmers markets, endless biking trails, golfing, beaches & world-famous Butchart Gardens! The perfect balance with the convenience of urban living, surrounded by nature's beauty. (id:56120)