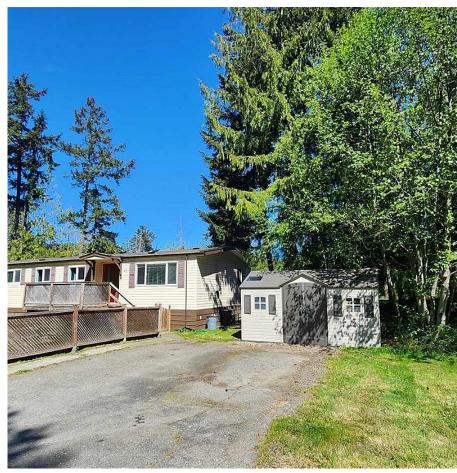

## 27a 920 Whittaker Rd, Mill Bay

\$349,000

#### FINANCING OPTIONS AVAILABLE!

Immaculate double wide manufactured home on a large and very private sunny lot with the front yard fenced. South East views. Enjoy the stunning views from your large back deck enveloped in trees and greenery. The home has been completely updated and redecorated, offering a newer roof and hot water tank, as well as spray-foamed insulation in the crawlspace. Windows, electric and plumbing were updated within the last 10 years and decks updated in 2014. Includes a workshop and storage with 220 V. Open concept in the living/kitchen/ dining areas. A must see! (id:56120)