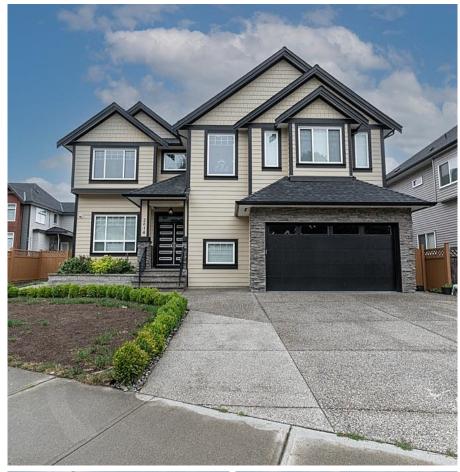

## 2614 Railcar Crescent, Abbotsford

\$1,929,000

Beautiful custom-built, three-story home located in the highly sought-after neighborhood of West Abbotsford/Aberdeen. This high-ceiling home offers 8 bedrooms and 7 bathrooms on a flat lot with plenty of parking. The main floor features a living room, family room, and a gorgeous kitchen with an island, along with a separate spice kitchen area. There's also a Master bedroom with a full bath on this level. Upstairs, you'll find 4 bedrooms and 3 bathrooms, including 2 master bedrooms. The upper level has forced air heating with A/C. The property includes a double garage and a massive driveway. The basement consists of 2+1 suites, each with its own laundry. The basement also has separate baseboard water heating to control the heat independently.