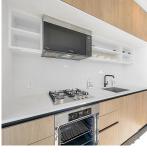

## 2903 5058 Joyce Street, Vancouver

\$1,350,000

Luxurious penthouse corner unit in a lovely neighbourhood steps away from Joyce skytrain station. Centrally located in the heart of Collingwood, the home offers breathtaking panoramic views of the city and mountains with upscale amenities on the top floor which include a lounge, fitness centre, private study rooms, party room, outdoor BBQ area, and music room. Home comes with custom California closets, Miele and Bosch appliances, two side-by-side parkings stalls with an EV charger all conveniently located next to the elevator, and a storage locker. Open house Sunday Sept. 15, 1-3pm