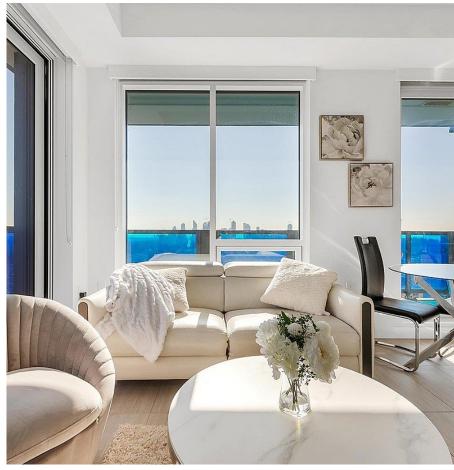

## 2903 5058 Joyce Street, Vancouver

\$1,350,000

Luxurious penthouse corner unit in a lovely neighbourhood steps away from Joyce skytrain station. Centrally located in the heart of Collingwood, the home offers breathtaking panoramic views of the city and mountains with upscale amenities on the top floor which include a lounge, fitness centre, private study rooms, party room, outdoor BBQ area, and music room. Home comes with custom California closets, Miele and Bosch appliances, two side-by-side parkings stalls with an EV charger all conveniently located next to the elevator, and a storage locker. Open house Sunday Sept. 15, 1-3pm

## **FEATURES**

Year Built: 2021

Views: City, Mountain

Listed By: RE/MAX City Realty