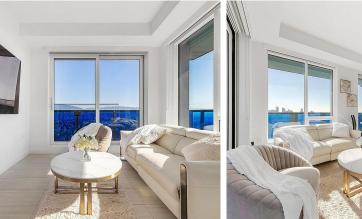

## 2903 5058 Joyce Street, Vancouver

\$1,350,000

Luxurious penthouse corner unit in a lovely neighbourhood steps away from Joyce skytrain station. Centrally located in the heart of Collingwood, the home offers breathtaking panoramic views of the city and mountains with upscale amenities on the top floor which include a lounge, fitness centre, private study rooms, party room, outdoor BBQ area, and music room. Home comes with custom California closets, Miele and Bosch appliances, two side-by-side parkings stalls with an EV charger all conveniently located next to the elevator, and a storage locker. Open house Sunday Sept. 15, 1-3pm

## **FEATURES**

Year Built: 2021

Views: City, Mountain

Listed By: RE/MAX City Realty