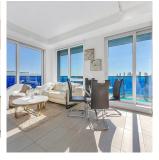

## 2903 5058 Joyce Street, Vancouver

\$1,350,000

Luxurious penthouse corner unit in a lovely neighbourhood steps away from Joyce skytrain station. Centrally located in the heart of Collingwood, the home offers breathtaking panoramic views of the city and mountains with upscale amenities on the top floor which include a lounge, fitness centre, private study rooms, party room, outdoor BBQ area, and music room. Home comes with custom California closets, Miele and Bosch appliances, two side-by-side parkings stalls with an EV charger all conveniently located next to the elevator, and a storage locker. Open house Sunday Sept. 15, 1-3pm

## **FEATURES**

Year Built: 2021

Views: City, Mountain

Listed By: RE/MAX City Realty