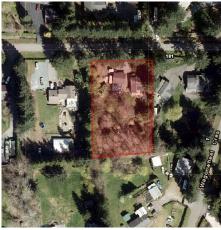

## 168 Clovermeadow Crescent, Langley

\$1,749,900

Mode Proce: 1,520 to 8. Profile Course of State of State

Private & peaceful country setting on nearly an acre! Lovingly maintained rancher w/newer contemporary kitchen & stainless steel appliances including gas stove. Living room w/gas fireplace plus a spacious family room. Updates include some triple pane windows & electric heat pump. Wired for back-up power generator. Huge composite sundeck overlooking serene backyard w/gas BBQ hookup & hot tub - perfect for entertaining. Car buffs will enjoy detached 30' X 25' shop complete w/220 power, 10,000lb two post hoist and 60 gallon compressor. Fully automated climate controlled greenhouse for your green thumb. Fabulous & highly desirable, quiet location - short walk to DW Poppy HS & Pederson Road school bus picks up right out front, easy access to Kelly Lake Trails, Langley City & freeway access.

## **KEY INFORMATION**

MLS® R2921583

Residential Detached

Salmon River

3 Bedrooms

2 Bathrooms

1,542 SF

40,075 SF Lot