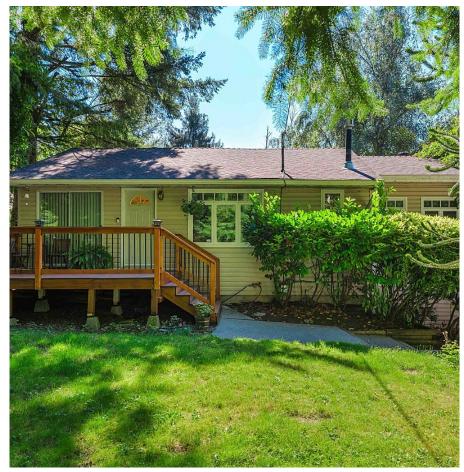

## 168 Clovermeadow Crescent, Langley

\$1,749,900

Mode Proce: 1,520 to 8. Profile Course of State of State

Private & peaceful country setting on nearly an acre! Lovingly maintained rancher w/newer contemporary kitchen & stainless steel appliances including gas stove. Living room w/gas fireplace plus a spacious family room. Updates include some triple pane windows & electric heat pump. Wired for back-up power generator. Huge composite sundeck overlooking serene backyard w/gas BBQ hookup & hot tub - perfect for entertaining. Car buffs will enjoy detached 30' X 25' shop complete w/220 power, 10,000lb two post hoist and 60 gallon compressor. Fully automated climate controlled greenhouse for your green thumb. Fabulous & highly desirable, quiet location - short walk to DW Poppy HS & Pederson Road school bus picks up right out front, easy access to Kelly Lake Trails, Langley City & freeway access.