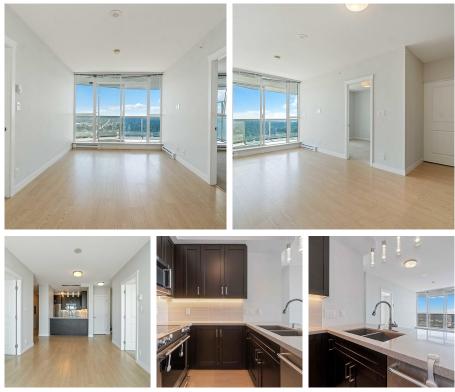

## 3109 11967 80 Avenue, Delta

\$687,000

Delta Rise, the tallest tower in Delta, BC, presents a comfortable 2-bedroom, 2-bathroom condo with an ideal floor plan and breathtaking south-facing views. This unit offers two side-by-side parking spaces, adding convenience to urban living. Residents enjoy premium amenities, including a fully-equipped fitness center, a rooftop courtyard with outdoor grills, a social lounge, and a communal garden. Situated in a rapidly growing city, this condo combines modern living with a prime location near shopping, dining, and recreation. Delta Rise is the perfect blend of comfort and smart investment.