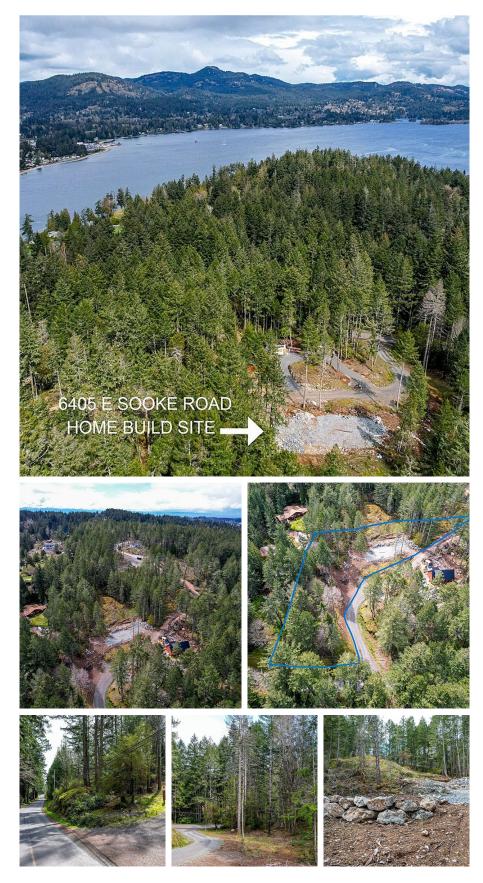

## 6405 East Sooke Rd, Sooke

\$475,000

Beautiful 1.34 acre property in East Sooke is one of the few non-strata building lots available on Southern Vancouver Island. Build your dream home in a neighbourhood of similar large lots. The lot has been carefully cleared to preserve the natural topography and flora of the area with a prepared area for a foundation. (or pick one of many other possible home sites), Electric service and municipal water service is on the lot and the septic perc field as been approved for a 3 or 4 bedroom home. The 5 acre nature park across the street gives privacy and area for walks. Hike, fish, kayak, or whale watch all close by. 25 minutes to Royal Bay, Colwood, Langford or Sooke Village. (1) 250-886-8191 or email jacquithompson@shaw.ca to view or for more information. (id:56120)