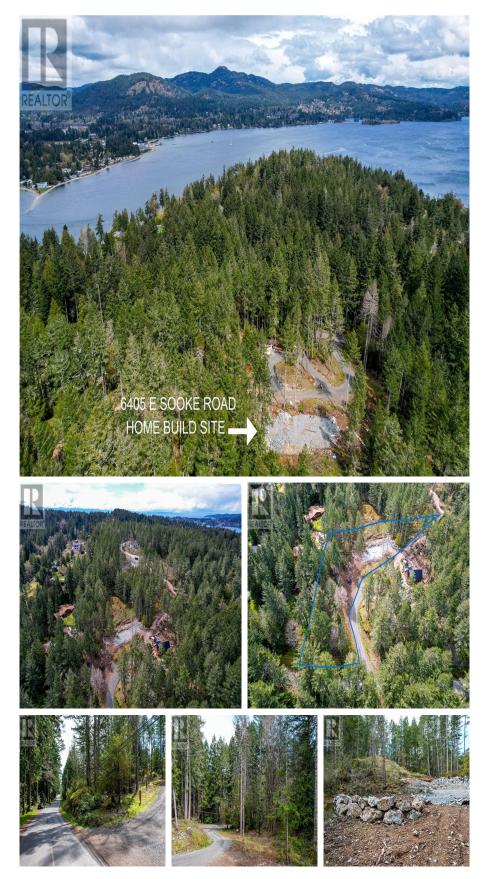

## 6405 East Sooke Rd, Sooke

\$475,000

Beautiful 1.34 acre property in East Sooke is one of the few non-strata building lots available on Southern Vancouver Island. Build your dream home in a neighbourhood of similar large lots. The lot has been carefully cleared to preserve the natural topography and flora of the area with a prepared area for a foundation. (or pick one of many other possible home sites), Electric service and municipal water service is on the lot and the septic perc field as been approved for a 3 or 4 bedroom home. The 5 acre nature park across the street gives privacy and area for walks. Hike, fish, kayak, or whale watch all close by. 25 minutes to Royal Bay, Colwood, Langford or Sooke Village. (1) 250-886-8191 or email jacquithompson@shaw.ca to view or for more information. (id:56120)