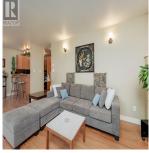

## 1833 Princess Ave, Victoria

\$519,000

This lovely character garden suite is a rare find feels more like a townhome as it features a bright, private yard of approximately 370 sq. ft. that is for the inclusive use of this suite. Great spot for morning coffee or winding down at the end of your day. Your new home is very large for a 1 bedroom at just under 800 sq. ft. and features a cozy living room fireplace, large open kitchen with eating bar, in-suite laundry room, walk-in closet and cheater ensuite bathroom. Located on a lovely tree-lined street the location is very handy to town, about a 25 min walk to the Inner Harbour, the Crystal Pool/Fitness centre and Central Park are 1 block away and you are under a 10 min. stroll to groceries, coffee shops, pharmacy and numerous eateries. Pets are welcomed (1 cat or dog – no size restrictions), parking for 1 car, your own 7'x7' storage shed and a low monthly Strata Fee of just \$187. Appointments to view easily arranged. (id:56120)