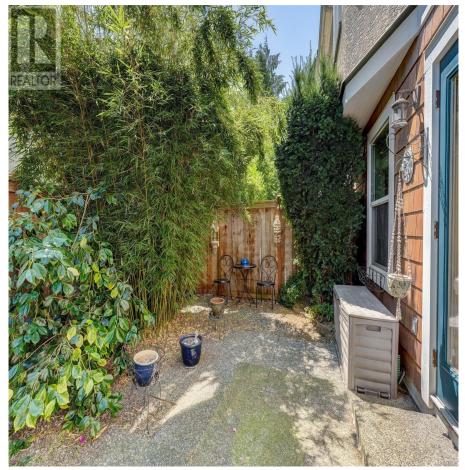

## 1833 Princess Ave, Victoria

\$519,000

This lovely character garden suite is a rare find feels more like a townhome as it features a bright, private yard of approximately 370 sq. ft. that is for the inclusive use of this suite. Great spot for morning coffee or winding down at the end of your day. Your new home is very large for a 1 bedroom at just under 800 sq. ft. and features a cozy living room fireplace, large open kitchen with eating bar, in-suite laundry room, walk-in closet and cheater ensuite bathroom. Located on a lovely tree-lined street the location is very handy to town, about a 25 min walk to the Inner Harbour, the Crystal Pool/Fitness centre and Central Park are 1 block away and you are under a 10 min. stroll to groceries, coffee shops, pharmacy and numerous eateries. Pets are welcomed (1 cat or dog – no size restrictions), parking for 1 car, your own 7'x7' storage shed and a low monthly Strata Fee of just \$187. Appointments to view easily arranged. (id:56120)