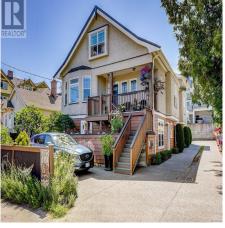

## 1833 Princess Ave, Victoria

\$519,000

This lovely character garden suite is a rare find feels more like a townhome as it features a bright, private yard of approximately 370 sq. ft. that is for the inclusive use of this suite. Great spot for morning coffee or winding down at the end of your day. Your new home is very large for a 1 bedroom at just under 800 sq. ft. and features a cozy living room fireplace, large open kitchen with eating bar, in-suite laundry room, walk-in closet and cheater ensuite bathroom. Located on a lovely tree-lined street the location is very handy to town, about a 25 min walk to the Inner Harbour, the Crystal Pool/Fitness centre and Central Park are 1 block away and you are under a 10 min. stroll to groceries, coffee shops, pharmacy and numerous eateries. Pets are welcomed (1 cat or dog – no size restrictions), parking for 1 car, your own 7'x7' storage shed and a low monthly Strata Fee of just \$187. Appointments to view easily arranged. (id:56120)