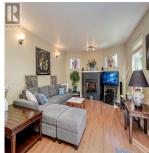

## 1833 Princess Ave, Victoria

\$519,000

This lovely character garden suite is a rare find feels more like a townhome as it features a bright, private yard of approximately 370 sq. ft. that is for the inclusive use of this suite. Great spot for morning coffee or winding down at the end of your day. Your new home is very large for a 1 bedroom at just under 800 sq. ft. and features a cozy living room fireplace, large open kitchen with eating bar, in-suite laundry room, walk-in closet and cheater ensuite bathroom. Located on a lovely tree-lined street the location is very handy to town, about a 25 min walk to the Inner Harbour, the Crystal Pool/Fitness centre and Central Park are 1 block away and you are under a 10 min. stroll to groceries, coffee shops, pharmacy and numerous eateries. Pets are welcomed (1 cat or dog – no size restrictions), parking for 1 car, your own 7'x7' storage shed and a low monthly Strata Fee of just \$187. Appointments to view easily arranged. (id:56120)