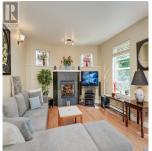

## 1833 Princess Ave, Victoria

\$519,000

This lovely character garden suite is a rare find feels more like a townhome as it features a bright, private yard of approximately 370 sq. ft. that is for the inclusive use of this suite. Great spot for morning coffee or winding down at the end of your day. Your new home is very large for a 1 bedroom at just under 800 sq. ft. and features a cozy living room fireplace, large open kitchen with eating bar, in-suite laundry room, walk-in closet and cheater ensuite bathroom. Located on a lovely tree-lined street the location is very handy to town, about a 25 min walk to the Inner Harbour, the Crystal Pool/Fitness centre and Central Park are 1 block away and you are under a 10 min. stroll to groceries, coffee shops, pharmacy and numerous eateries. Pets are welcomed (1 cat or dog – no size restrictions), parking for 1 car, your own 7'x7' storage shed and a low monthly Strata Fee of just \$187. Appointments to view easily arranged. (id:56120)